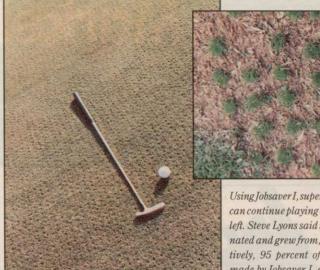

Using Jobsaver I, superintendents can continue playing conditions, left. Steve Lyons said seed germinated and grew from, "conservatively, 95 percent of the holes" made by Jobsaver I, above.

Advertiser ......Page