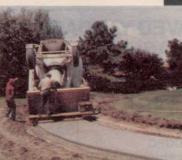

# When golf course cart paths are paved with **FIBERMESH**<sup>™</sup> FIBROUS CONCRETE

- Fibermesh polypropylene fibers reinforce concrete to add fibrillated toughness and durability
- Saves construction time
- Easy to slip form, superior edges

#### **Treat Your Players to Concrete** Aspnait Pr

With the FAS-TRACKER Paver and Fibermesh<sup>™</sup> fiber reinforced concrete from your local ready-mix supplier, you can install new, lasting concrete paths or pave over crumbling asphalt surfaces. It's the smart, low-cost way to upgrade your course in a hurry! Call or phone Fibermesh Marketing Department.