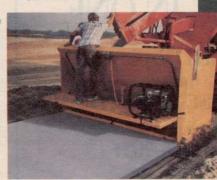

# When golf course cart paths are paved with **FIBERMESH**<sup>™</sup> FIBROUS CONCRETE

- Fibermesh polypropylene fibers reinforce concrete to add fibrillated toughness and durability
- Saves construction time
- Easy to slip form, superior edges

#### **Treat Your Players to Concrete** Aspnait Pr

With the FAS-TRACKER Paver and Fibermesh<sup>™</sup> fiber reinforced concrete from your local ready-mix supplier, you can install new, lasting concrete paths or pave over crumbling asphalt surfaces. It's the smart, low-cost way to upgrade your course in a hurry! Call or phone Fibermesh Marketing Department.