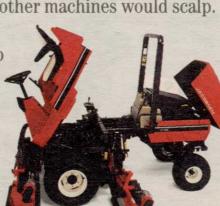

Accessibility you'll flip over.

The entire operator platform and rear hood flip up, completely out of the way, for easy access to all key components. Also, the center cutting unit slides back, for quick, easy adjustments.

Comforting news for operators.

The LF-3810 is loaded with operator comfort features, including: full suspension seat with armrests; 5-position tilt, power steering; easier two-pedal hydrostatic drive; full instrumentation; even holders for their favorite soft drink and personal items.