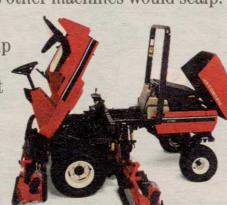

Accessibility you'll flip over.

The entire operator platform and rear hood flip up, completely out of the way, for easy access to all key components. Also, the center cutting unit slides back, for quick, easy adjustments.

Comforting news for operators.

The LF-3810 is loaded with operator comfort features, including: full suspension seat with armrests; 5-position tilt, power steering; easier two-pedal hydrostatic drive; full instrumentation; even holders for their favorite soft drink and personal items.

Transverse engine mounting helps you handle

slopes with confidence. This up-front automotive design produces surprising traction and excellent climbing ability in a

Exclusive SynchroLift control—

productive.