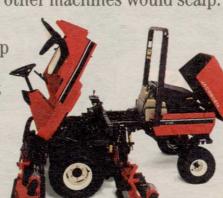

Accessibility you'll flip over.

The entire operator platform and rear hood flip up, completely out of the way, for easy access to all key components. Also, the center cutting unit slides back, for quick, easy adjustments.

Comforting news for operators.

The LF-3810 is loaded with operator comfort features, including: full suspension seat with armrests; 5-position tilt, power steering; easier two-pedal hydrostatic drive; full instrumentation; even holders for their favorite soft drink and personal items.