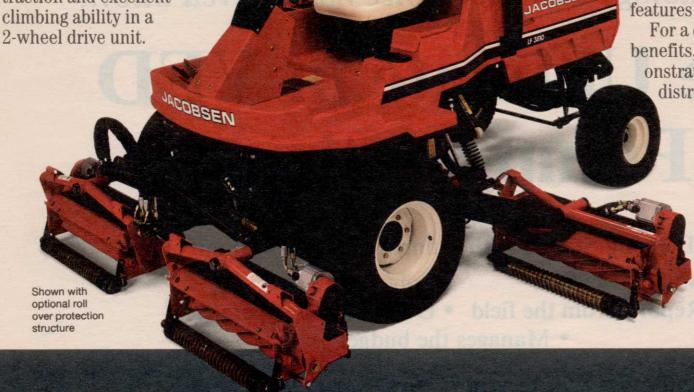

It will even phone you if there's an emergency!

Call PSI for a representative near you

1 (800) 527-0539

Finally, a quality lightweight with plenty of mowing muscle.

At less than 10 PSI ground pressure, the all-new Jacobsen LF-3810 treads lightly on the most delicate fairways. Yet its 5 heavy-duty

7" diameter, 10-blade reels deliver the high torque to handle all kinds of grasses and conditions beautifully. Plus, 26" balanced reels and our unique rear roller down pressure system produce tournament quality results at production mowing speeds, hugging undulations other machines would scalp.

Accessibility you'll flip over.

The entire operator platform and rear hood flip up, completely out of the way, for easy access to all key components. Also, the center cutting unit slides back, for quick, easy adjustments.

Comforting news for operators.

The LF-3810 is loaded with operator comfort features, including: full suspension seat with armrests; 5-position tilt, power steering; easier two-pedal hydrostatic drive; full instrumentation; even holders for their favorite soft drink and personal items.

Transverse engine mounting helps you handle

slopes with confidence. This up-front automotive design produces surprising traction and excellent climbing ability in a

Exclusive SynchroLift control—

productive.

Cross cutting at its easiest & most

A simple push or pull of the synchronized lift levers is all it takes

with this system. The machine auto-

matically raises the reels to turning

height, then lowers them for nimble,

Maintain a spotless reputation

flawless cross cutting.

The list goes on and on.

Variable-speed, power backlapping; 3, 4 or 5 gang operation; heavy-duty hydraulic system; a 38 hp, liquidcooled Kubota diesel . . . the quality features just never seem to quit.