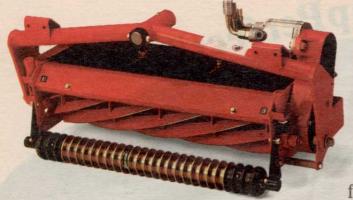

It will even phone you if there's an emergency!

Call PSI for a representative near you

1 (800) 527-0539

Finally, a quality lightweight with plenty of mowing muscle.

At less than 10 PSI ground pressure, the all-new Jacobsen LF-3810 treads lightly on the most delicate fairways. Yet its 5 heavy-duty

7" diameter, 10-blade reels deliver the high torque to handle all kinds of grasses and conditions beautifully. Plus, 26" balanced reels and our unique rear roller down pressure system produce tournament quality results at production mowing speeds, hugging undulations other machines would scalp.

Accessibility you'll flip over.

The entire operator platform and rear hood flip up, completely out of the way, for easy access to all key components. Also, the center cutting unit slides back, for quick, easy adjustments.