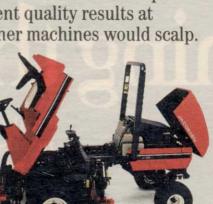

SUNBURST<sub>2</sub>

Water works with Otterbine.

P.O. Box 217, Emmaus, Pennsylvania 18049 • (215) 965-6018

CIRCLE #151

Finally, a quality lightweight with plenty of mowing muscle.

At less than 10 PSI ground pressure, the all-new Jacobsen LF-3810 treads lightly on the most delicate fairways. Yet its 5 heavy-duty

7" diameter, 10-blade reels deliver the high torque to handle all kinds of grasses and conditions beautifully. Plus, 26" balanced reels and our unique rear roller down pressure system produce tournament quality results at production mowing speeds, hugging undulations other machines would scalp.

Comforting news for operators.

Transverse engine mounting helps you handle

ACOBSEN

slopes with confidence. This up-front automotive

design produces surprising traction and excellent climbing ability in a 2-wheel drive unit.