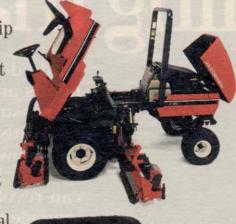

SUNBURST<sub>2</sub>

Water works with Otterbine.

P.O. Box 217, Emmaus, Pennsylvania 18049 • (215) 965-6018

CIRCLE #151

Finally, a quality lightweight with plenty of mowing muscle.

At less than 10 PSI ground pressure, the all-new Jacobsen LF-3810 treads lightly on the most delicate fairways. Yet its 5 heavy-duty

7" diameter, 10-blade reels deliver the high torque to handle all kinds of grasses and conditions beautifully. Plus, 26" balanced reels and our unique rear roller down pressure system produce tournament quality results at production mowing speeds, hugging undulations other machines would scalp.