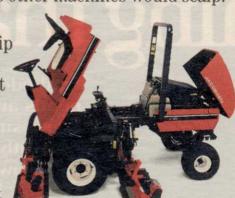

fairway.

productive.

The list goes on and on.

Variable-speed, power backlapping; 3, 4 or 5 gang operation; heavy-duty hydraulic system; a 38 hp, liquidcooled Kubota diesel . . . the quality features just never seem to quit.

Exclusive SynchroLift control—

chronized lift levers is all it takes

Cross cutting at its easiest & most

A simple push or pull of the syn-

with this system. The machine auto-

matically raises the reels to turning