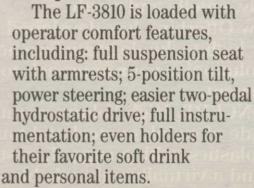

Accessibility you'll flip over.

The entire operator platform and rear hood flip up, completely out of the way, for easy access to all key components. Also, the center cutting unit slides back, for quick, easy adjustments.

Comforting news for operators.

Transverse engine mounting helps you handle

ACOBSEN

slopes with confidence. This up-front automotive

design produces surprising traction and excellent climbing ability in a 2-wheel drive unit.