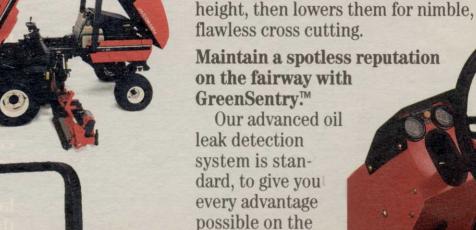

### On a golf course a bad score should be the only thing that stinks.

Foul odors, algae and sludge in golf course ponds are enough to ruin anyone's game. The results of poor water management can be unsightly, smelly and costly.

Now Otterbine has developed CONCEPT<sub>2</sub>, the new high-technology surface aerators that can revolutionize your approach to water quality management.

CONCEPT<sub>2</sub> High Volume aerators are built to last, made of stainless steel and tough, versatile thermoplastics, with a rugged, custom built motor and a virtually unbreakable stainless steel prop designed to handle large volumes of water.

CONCEPT2 High Volume

They need no foundation, external pumps, or other costly plumbing fixtures. All Otterbine Aerators are safety tested and approved by the

**Electrical Testing Laboratory.** 

Call or write, today, to find out how CONCEPT<sub>2</sub> can help you keep your water quality up to par.