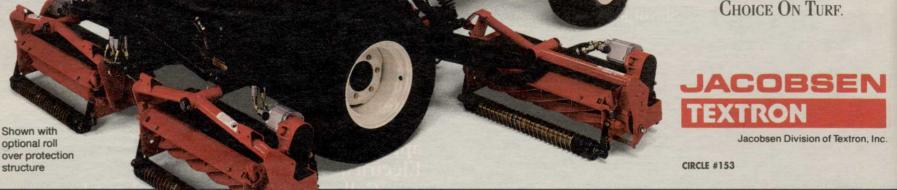

7" diameter, 10-blade reels deliver the high torque to handle all kinds of grasses and conditions beautifully. Plus, 26" balanced reels and our unique rear roller down pressure system produce tournament quality results at production mowing speeds, hugging undulations other machines would scalp.

Accessibility you'll flip over.

The entire operator platform and rear hood flip up, completely out of the way, for easy access to all key components. Also, the center cutting unit slides back, for quick, easy adjustments.

fairway.

productive.

The list goes on and on.

Variable-speed, power backlapping; 3, 4 or 5 gang operation; heavy-duty hydraulic system; a 38 hp, liquidcooled Kubota diesel . . . the quality features just never seem to quit.