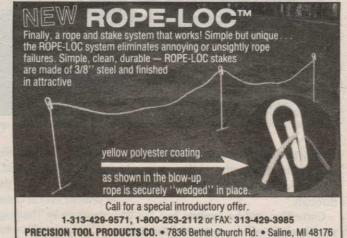

#### **ACCU-GAGE®**

Accu-gage® is a precision measuring instrument for making highly accurate height-of-cut adjustments on greensmowers or other precision mowers

#### **GROOMER-GAGE®**

Groomer-gage® is a precision measuring instrument for accurately setting the desired grooming depth of groomer or verticutter units.

more information on this and other precision tools call To 1-800-253-2112 or 313-429-9571 FAX: 313-429-3

PRECISION TOOL PRODUCTS CO. 7836 Bethel Church Rd. • Saline, MI 48176

CIRCLE #168/GCSAA BOOTH #3320