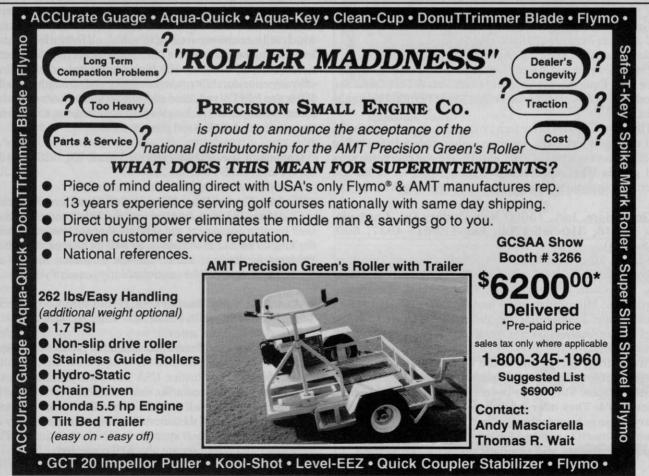

zone mixtures for sports surfaces. Their scope of services include custom soil blending; procurement and processing of specification sands, gravel and organics: specification screening and consulting.

**Grindex Pumps**, 1137 West 175th St., PO Box 920, Homewood, IL, 60430; 708-957-9988, Fax 708-957-8820

Sales Contact: Magnus Friberg

Products/Services Offered: Irrigation & Drainage: Pumps, Utility.

Grindex Pumps produces portable electric submersible dewatering and sludge pumps. Pump range is: 2" to 8", 1 to 60 hp, single and three phase, 115V/208V/230V/460V. Capacity is up to 3700 GPM and 3.2" solids. Lift is up to 350 feet. These pumps are easy to install and have no noise or pollution. They can run dry without being damaged.

Griswold Controls, PO Box 19612, Irvine, CA, 92713; 714-



CIRCLE #120/G.C.S.A.A. BOOTH #3266

December 1992 45

559-6000, Fax 714-559-6088

Sales Contact: Mark Charlet

*Products/Services Offered:* Irrigation & Drainage: Irrigation Equipment & Supplies.

Griswold Controls has been providing the highest quality irrigation controllers and valves available since its establishment in 1960. The company's commitment to water conservation has resulted in development of products aimed at supporting water management such as self-cleaning valves that are used with reclaimed water, moisture sensing controllers and computerized irrigation control.



Gro-Power, Inc., PO Box 4907, El Monte, CA, 91734; 213-245-6849, Fax 818-443-9514, 800-473-1307

Sales Contact: Brent Holden

Products/Services Offered: Construction: Construction Products & Services, Hydrosee