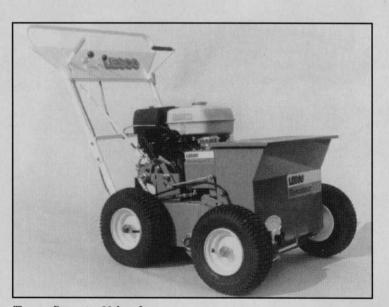

### Lesco introduces multi-purpose seeder

New design features on Lesco's Renovator-20 — new upper handle design, heavy-duty cables and belt tensioner lever — make it more durable and easier to operate.

The Renovator-20 is really three machines in one: a seeder, slicer and dethatcher. The seed hopper holds about 35 pounds of seed which is metered precisely and dropped before slicing. There are 40 hardened, high-carbon steel blades spaced two inches apart, designed to allow air, moisture and fertilizer to penetrate the turf/soil interface more easily.

The unit is powered by an 8-hp Honda. Its manual depth control is from 0 to 1-1/4 inches.

For more information, call 216-333-9250; or write to Lesco, Inc., 20005 Lake Road, Rocky River, Ohio, 44116.