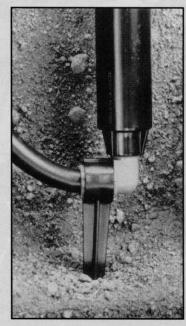

#### Nub wrench tailored to PVC couplings

Stamos Tool, Inc. of Boise, Idaho, now offers a full line of cast aluminum wrenches designed to fit all nub-style PVC compression couplings and most adapters.

The open-jaw design allows nub wrenching anywhere along the pipe without the need to slip the wrench over an open end. The push/pull leverage of the jaw prevents damage and distortion caused by common pipe and chain wrenches. Each Stamos PVC Nub Wrench fits at least two sizes of PVC fittings, features a rubber-coated handle, and comes with a money-back guarantee.