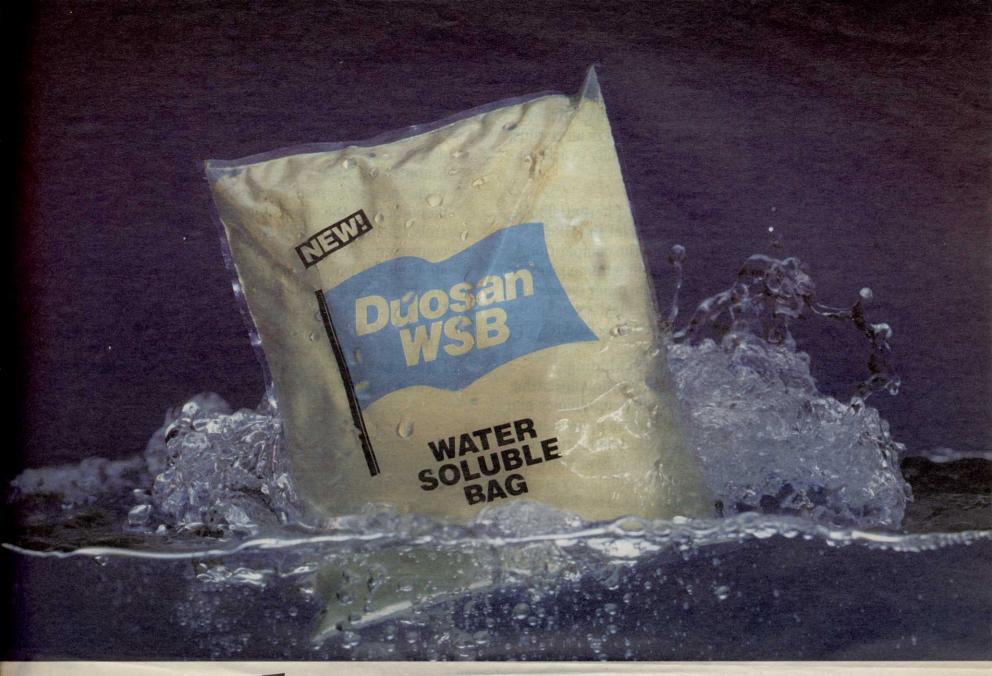

## Tough On Diseases. Easy On You.

New Duosan<sup>®</sup> WSB is safer and easier to use—you handle only the bag, not the fungicide. And, the pre-measured soluble bags insure accurate applications every time.

Because each soluble bag contains both a contact *and* systemic fungicide, Duosan WSB is tough on diseases. It's labeled to control a broad spectrum of diseases on turf, trees, shrubs

and flowers. Duosan WSB eliminates the need to purchase and store separate fungicides. Order new Duosan WSB today.

Tournament Condition Every Day.

Available in 12 oz. soluble bags (4 x 3 lb. case). Contact your Grace-Sierra distributor

> or call us toll free at 1-800-492-8255. Make it easy on yourself. And tough on diseases. With Duosan WSB fungicide in water soluble bags.