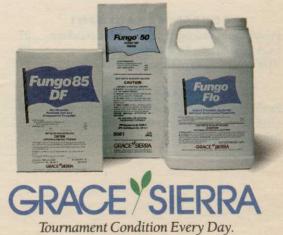

### The Fungicide Turf Managers Swear By (Not At).

For more than 20 years, turf managers have known Fungo<sup>®</sup> with one application.

on working for up to 14 days

Ungo 85

is the fungicide they can always trust-for reliability and effectiveness.

**Fungo Controls** 

Summer Patch

**Fusarium Blight** 

Stripe Smut

Necrotic Ring Spot **Fusarium Patch** 

Red Thread

Fungo pro-

vides broad spectrum control of most major turf and ornamentals diseases. And, Fungo is economical to use. Its systemic activity keeps

| And now,                                                                                                         |
|------------------------------------------------------------------------------------------------------------------|
| Fungo is avail-                                                                                                  |
| able in dry                                                                                                      |
| flowable form,                                                                                                   |
| as well as in                                                                                                    |
| liquid flowable                                                                                                  |
| and the second |

and WP. Just choose the one that's perfect for you.

Contact your Grace-Sierra distributor today and tell him you want Fungo.

Or call us today toll-free at 1-800-492-8255.

Use Fungo. You'll swear by it for good.

Fungo 85 DF is not available for sale in California. © 1991 Grace-Sierra Crop Protection Company. Fungo is a registered trademark of Grace-Sierra Crop Protection Company.