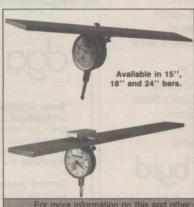

# ACCU-GAGE®

Accu-gage® is a precision measuring instrument for making highly accurate height-of-cut adjustments on greensmowers or other precision mowers.

# **GROOMER-GAGE®**

Groomer-gage® is a precision measuring instrument for accurately setting the desired grooming depth of groomer or verticutter units

PRECISION TOOL PRODUCTS CO. 7836 Bethel Church Rd. • Saline, MI 48176