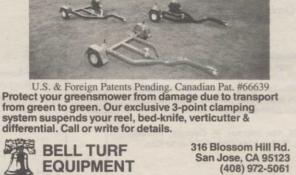

# ACCU-GAGE®

Accu-gage® is a precision measuring instrument for making highly accurate height-of-cut adjustments on greensmowers or other precision mowers.

# **GROOMER-GAGE®**

Groomer-gage® is a precision measuring instrument for accurately setting the desired grooming depth of groomer or verticutter units

PRECISION TOOL PRODUCTS CO. 7836 Bethel Church Rd. • Saline, MI 48176