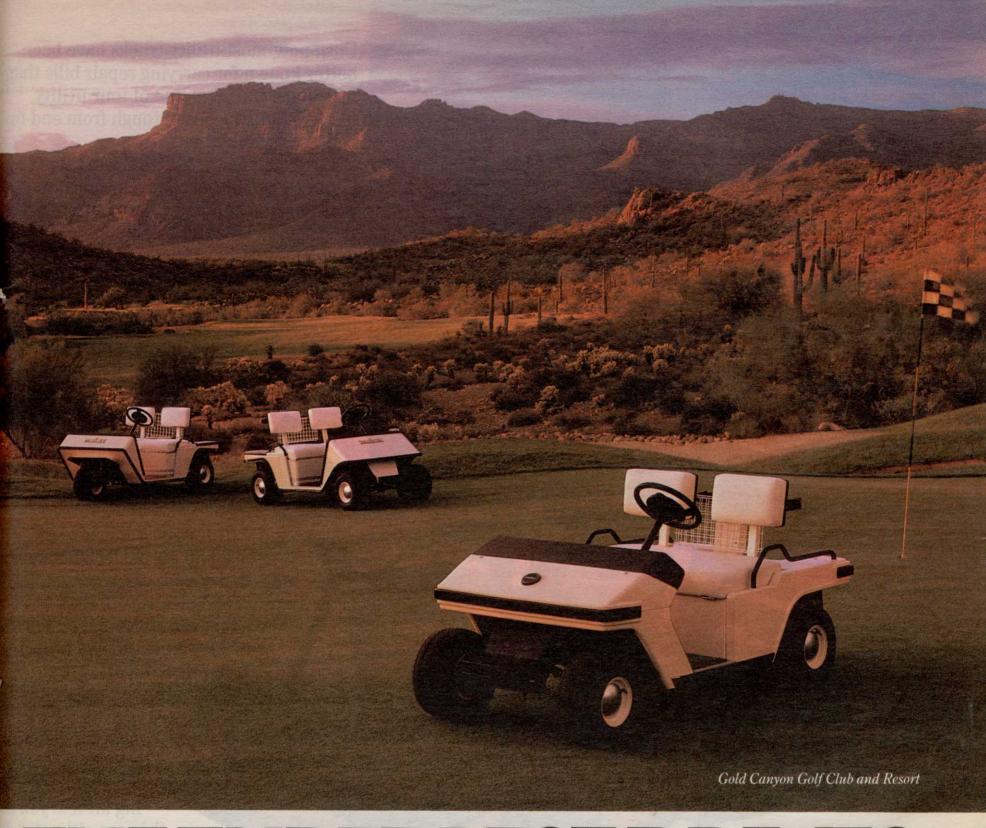

## THE THREE BEST DRIVES IN GOLF TO DAY.

For nearly two decades, Melex golf cars have been out-driving the competition, in comfort as well as performance. Now the Melex line is a threesome, making Melex the natural choice for any course.

At the top of the line is the Model 412. Its sleek aerodynamic design gives it sportscar-like styling, while a state-of-the-art speed control system allows the motor to draw only the power it needs at any given speed. The result is a far smoother ride, 25% more range on a single charge, and extended battery life.

The Model 252 and the 3-wheel 152 have

proven themselves to be reliable drives for many thousands of golfers. Both models feature a brake system that's virtually maintenance-free, an efficient, economical electrical system, and superstrong front suspension.

All Melex golf cars offer the competition's "luxury options" as standard features. These are the little touches that keep your golfers happy.

Best of all, Melex golf cars are built to drive for distance. They're a lasting investment, year after year.