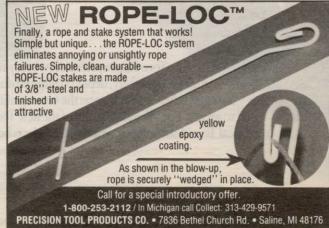

#### **ACCU-GAGE®**

Accu-gage® is a precision measuring instrument for making highly accurate height-of-cut adjustments on greensmowers or other precision mowers.

#### GROOMER-GAGE®

Groomer-gage® is a precision measuring instrument for accurately setting the desired grooming depth of groomer or verticutter units.

For more information on this and other precision tools call Toll Free: 1-800-253-2112 or 313-429-9571 FAX: 313-429-3985

PRECISION TOOL PRODUCTS CO. 7836 Bethel Church Rd. • Saline, MI 48176

CIRCLE #161

CIRCLE #162