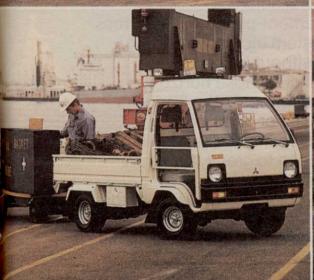

### Mitsubishi Mighty Mits. One Size Fits All.

It may be small. But it delivers big. Mitsubishi Mighty Mits. When your work takes you off-road, it picks up, delivers, hauls and moves out. In 2WD or 4WD. Over flat or varied terrain. And handling? Easy. At the airport, beach, golf course, park. Or just about any place in between.

Mitsubishi Mighty Mits. Built strong. With extra headroom.
And the power to perform.

So right for whatever you do, you'll think we built it just for you.

Industrial Vehicle Division 6400 Katella Avenue, Cypress, CA 90630-5208 (714) 372-6000 (800) FON-MITS