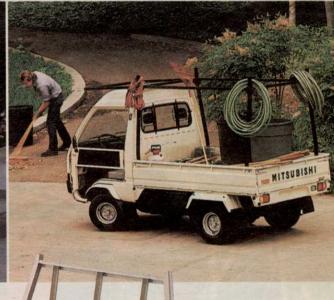

### Mitsubishi Mighty Mits. One Size Fits All.

It may be small. But it delivers big. Mitsubishi Mighty Mits. When your work takes you off-road, it picks up, delivers, hauls and moves out. In 2WD or 4WD. Over flat or varied terrain. And handling? Easy. At the airport, beach, golf course, park. Or just about any place in between.

Mitsubishi Mighty Mits. Built strong. With extra headroom.
And the power to perform.

So right for whatever you do, you'll think we built it just for you.

Industrial Vehicle Division 6400 Katella Avenue, Cypress, CA 90630-5208 (714) 372-6000 (800) FON-MITS