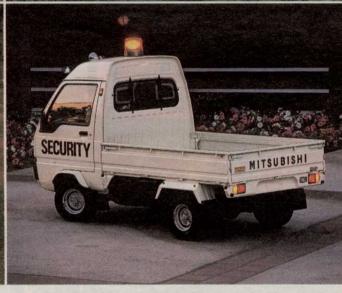

### Mitsubishi Mighty Mits. One Size Fits All.

It may be small. But it delivers big. Mitsubishi Mighty Mits. When your work takes you off-road, it picks up, delivers, hauls and moves out. In 2WD or 4WD. Over flat or varied terrain. And handling? Easy. At the airport, beach, golf course, park. Or just about any place in between.

Mitsubishi Mighty Mits. Built strong. With extra headroom.
And the power to perform.

So right for whatever you do, you'll think we built it just for you.

Industrial Vehicle Division 6400 Katella Avenue, Cypress, CA 90630-5208 (714) 372-6000 (800) FON-MITS