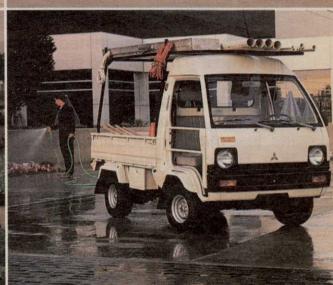

### Mitsubishi Mighty Mits. One Size Fits All.

It may be small. But it delivers big. Mitsubishi Mighty Mits. When your work takes you off-road, it picks up, delivers, hauls and moves out. In 2WD or 4WD. Over flat or varied terrain. And handling? Easy. At the airport, beach, golf course, park. Or just about any place in between.

Mitsubishi Mighty Mits. Built strong. With extra headroom.
And the power to perform.

So right for whatever you do, you'll think we built it just for you.

Industrial Vehicle Division 6400 Katella Avenue, Cypress, CA 90630-5208 (714) 372-6000 (800) FON-MITS