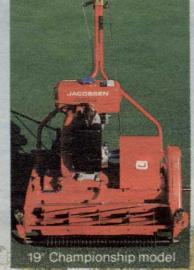

Choose the 22" unit for the finest tournament-quality cut. Or select the 19" Championship greens mower for an

unmatched cut on highly undulating greens.

Attach the exclusive Turf Groomer™ for faster, truer, healthier greens.