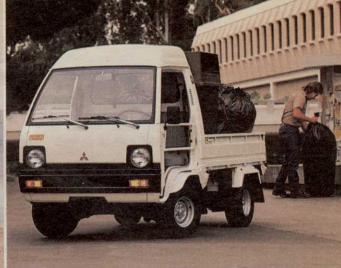

### Mitsubishi Mighty Mits. One Size Fits All.

It may be small. But it delivers big. Mitsubishi Mighty Mits. When your work takes you off-road, it picks up, delivers, hauls and moves out. In 2WD or 4WD. Over flat or varied terrain. And handling? Easy. At the airport, beach, golf course, park. Or just about any place in between.

Mitsubishi Mighty Mits. Built strong. With extra headroom.
And the power to perform.

So right for whatever you do, you'll think we built it just for you.

Industrial Vehicle Division 6400 Katella Avenue, Cypress, CA 90630-5208 (714) 372-6000 (800) FON-MITS