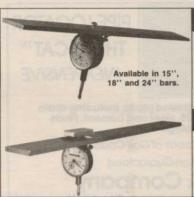

### ACCU-GAGE®

Accu-gage® is a precision measuring instrument for making highly accurate height-of-cut adjustments on greensmowers or other precision mowers.

#### GROOMER-GAGE®

Groomer-gage® is a precision measuring instrument for accurately setting the desired grooming depth of groomer or verticutter units.

1-800-253-2112 or 313-429-9571 FAX: 313-429-3985

PRECISION TOOL PRODUCTS CO. 7836 Bethel Church Rd. • Saline, MI 48176