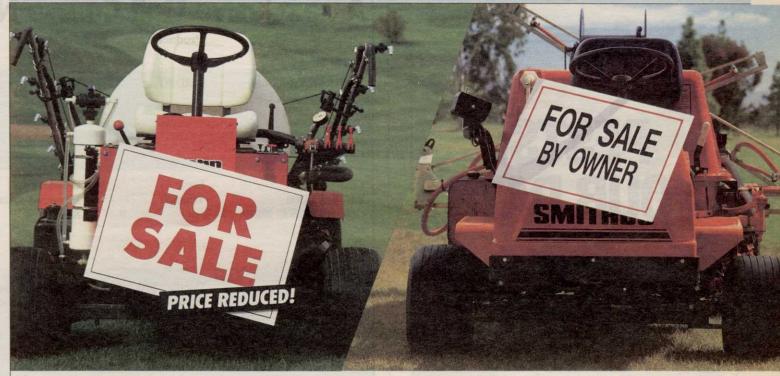

# Signs That The New Cushman Turf Master Has Arrived.

standard feature, and you'll arrive at one conclusion: the Cushman Turf Master is easier to calibrate, easier to operate, and the most accurate.

### Compare the Vehicle.

No competitor provides the absolute ground speed control that's critical for precise spraying. You get it - and a lot more - only from the Cushman Turf-Truckster™ vehicle.

#### Compare the Sprayer.

The latest from SDI features a new generation Hypro polypropylene pump, mechanical and bypass agitation, 15' or 20' booms, three pressure gauges - only a few of the many features the competition doesn't offer.

Facts for Yourself.

Built to Last

Call toll free 1-800-228-4444 for a free comparison brochure, or contact your Cushman dealer for a demonstration. You'll see that the Cushman Turf Master is far and away your best buy.