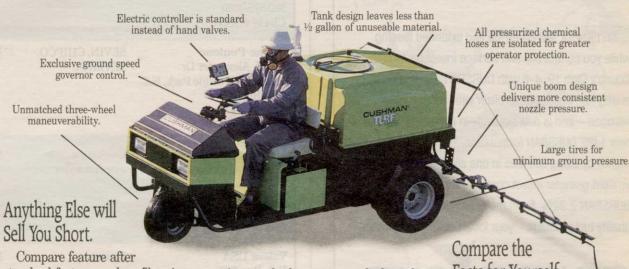

# Signs That The New Cushman Turf Master Has Arrived.

standard feature, and you'll arrive at one conclusion: the Cushman Turf Master is easier to calibrate, easier to operate, and the most accurate.

### Compare the Vehicle.

No competitor provides the absolute ground speed control that's critical for precise spraying. You get it - and a lot more - only from the Cushman Turf-Truckster™ vehicle.

#### Compare the Sprayer.

The latest from SDI features a new generation Hypro polypropylene pump, mechanical and bypass agitation, 15' or 20' booms, three pressure gauges - only a few of the many features the competition doesn't offer.

Facts for Yourself.

Built to Last

Call toll free 1-800-228-4444 for a free comparison brochure, or contact your Cushman dealer for a demonstration. You'll see that the Cushman Turf Master is far and away your best buy.