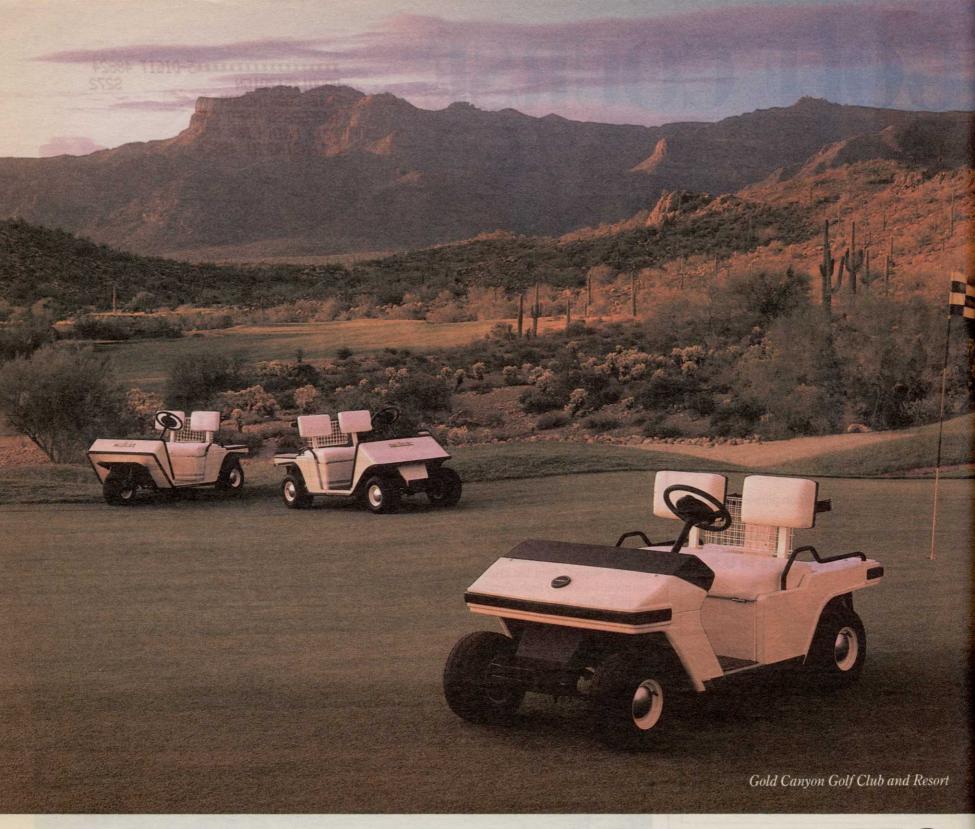

# THE THREE BEST DRIVES IN GOLF TODAY.

For nearly two decades, Melex golf cars have been out-driving the competition, in comfort as well as performance. Now the Melex line is a threesome, making Melex the natural choice for any course.

At the top of the line is the Model 412. Its sleek aerodynamic design gives it sportscar-like styling, while a state-of-the-art speed control system allows the motor to draw only the power it needs at any given speed. The result is a far smoother ride, 25% more range on a single charge, and extended battery life.

The Model 252 and the 3-wheel 152 have

proven themselves to be reliable drives for many thousands of golfers. Both models feature a brake system that's virtually maintenance-free, an efficient, economical electrical system, and superstrong front suspension.

All Melex golf cars offer the competition's "luxury options" as standard features. These are the little touches that keep your golfers happy.

Best of all, Melex golf cars are built to drive for distance. They're a lasting investment, year after year.