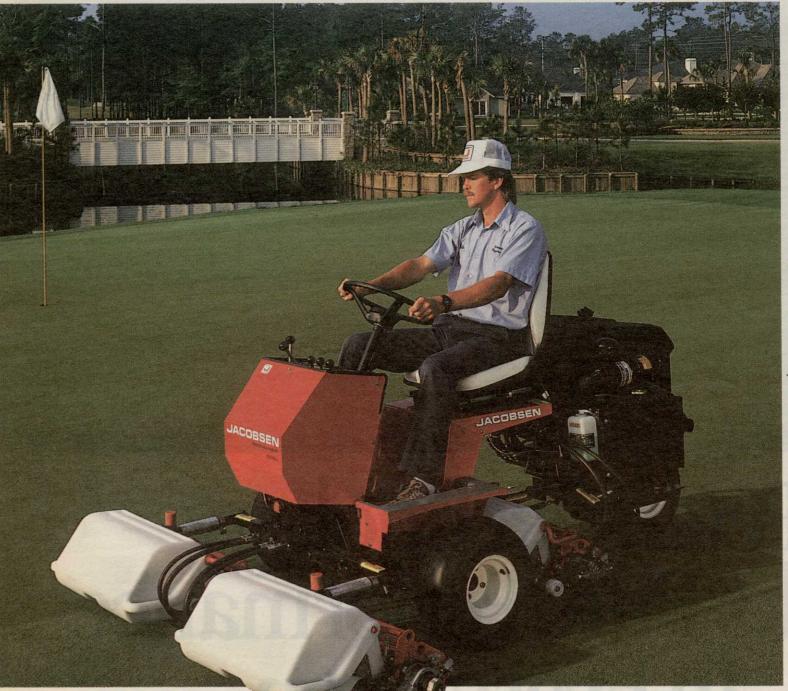

### In this domain, the King reigns supreme.

Lightest footprint, best weight distribution to minimize compaction.

Exclusive nine blade reels with full-floating, articulate steering set the standard in fine greens mowing.

Power backlapping standa

Patented Turf Groomer\* for truer, healthier greens.

New, large, easy-to-use gracatchers.

Choose 16½ HP diesel or 16 HP gas engine.

A superior quality of cut makes the Greens King IV® the most popular greens mower in the world. With the lightest footprint in the industry, the Greens King has the best weight distribution between all three wheels to minimize compaction.

Exclusive features are standard.

Exclusive, fully floating, pivoting reels steer through turns without scuffing or marking on the clean-up pass. Individual reel control and power backlapping are standard to keep reels sharp with less work. The Jacobsen quality reel sets the standard for fine greens mowing. All this at a competitive price.

New, large capacity grass catchers are easier to attach and remove. For maximum durability and

economy, choose the 16½ HP diesel with power steering or choose the 16 HP gas engine.

Greens King performance with the ultimate exclusive: Turf Groomer.®

Jacobsen's new, patented Turf Groomer greens conditioner gives a smoother, truer putting surface without grain. The unique design increases green speeds up to 25% without lowering height of cut, producing truer and healthier greens.

Now heavier, larger diameter rollers, higher side frame clearance and improved durability make the Turf Groomer better than ever. Quick-lift levers let you raise the Turf Groomer %" to skip conditioning.