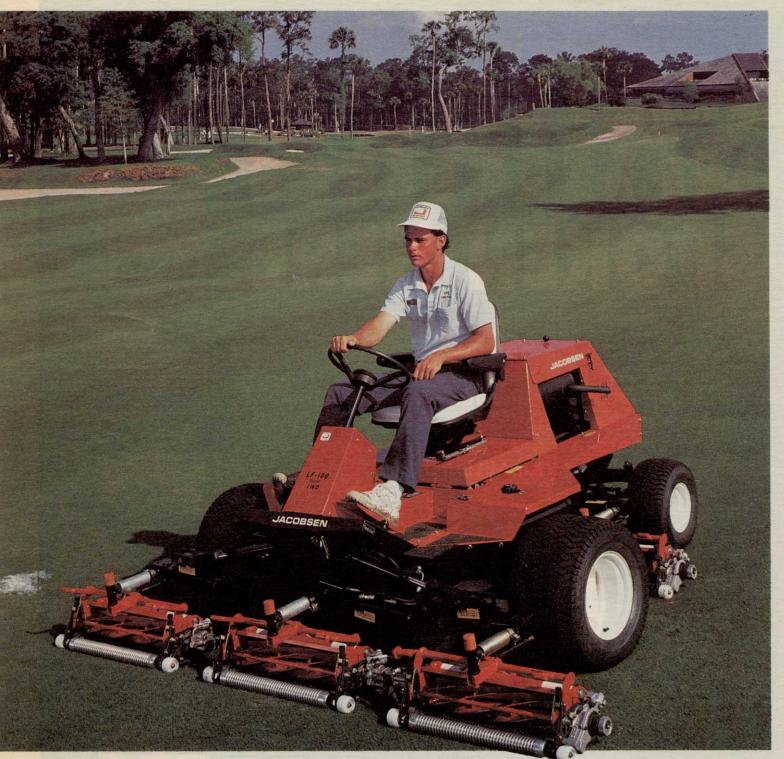

## Fairway Champion.

- Exclusive "on-demand" 4WD option.
- Choose 7 or 5 blade reels to cut between 4" and 13/16".
- Exclusive Turf Groomer® fairway conditioner.
- Durable, high efficiency diesel engine.
- Rugged, field-proven chassis with heavy-duty lift arms.
- High-capacity, easy on-off catchers.
- Vertical mowers available.

Superior fairway mowing.

In head-to-head comparisons, the LF-100 delivered superior fairway mowing, in all kinds of grasses.

It starts with exclusive Jacobsen heavy-section, 22" reels. They stand up to chal-

lenging fairway conditions and follow ground contours closely for a smooth, manicured cut at production mowing speeds of more than 5 mph.

Exclusive down-pressure system.

For the ultimate in cutting performance, add the

unique, dual-spring down pressure system. It puts the pressure at the rear rollers, where it's needed, to show off your fairways' best features.

Lightest footprint.

The LF-100 has the lightest footprint in the industry. It delivers minimal compaction even on the

softest fairways.

Prove it to yourself. Contact a Jacobsen distributor for a demonstration on your course against any fairway mower. Let the LF-100 give you and your fairways a superiority complex.

Jacobsen Division of Textron Inc