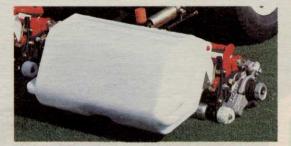

unique, dual-spring down pressure system. It puts the pressure at the rear rollers, where it's needed, to show off your fairways' best features.

Lightest footprint.

The LF-100 has the lightest footprint in the industry. It delivers minimal compaction even on the

softest fairways.

Prove it to yourself. Contact a Jacobsen distributor for a demonstration on your course against any fairway mower. Let the LF-100 give you and your fairways a superiority complex.

Jacobsen Division of Textron Inc