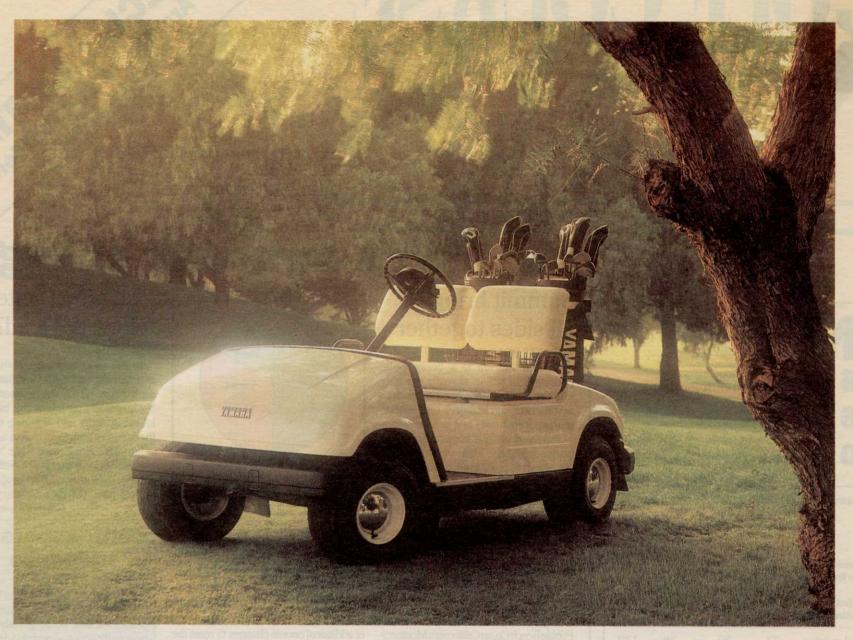

## It's No Longer Fair To Compare. Introducing Fleet Classic.

It's first class transportation. And, thanks again to Yamaha innovation, the new Fleet Classic is the first in a class by itself. • The Fleet Classic's breakthrough design features the Yamaha UltraPath 3-Link Rear Suspension that delivers a remarkably smooth ride. Choose the electric model and Yamaha's PaceSetter Solid-State Speed Controller comes standard, making it the most economical car of its kind. The gas model holds up to the rigors of more rounds because it's powered by our proven OHV 4-stroke engine, designed exclusively for golf cars. • However, the Fleet Classic's distinctions extend beyond unmatched performance. Its high-grade painted Metton body is as stylish as it is rugged. Plush wide seats and generous legroom add to the passenger comforts. • So once more, Yamaha's turned golf car luxuries into standards. But nobody ever said we had to play fair. Call 1-800-447-4700 for your dealer.