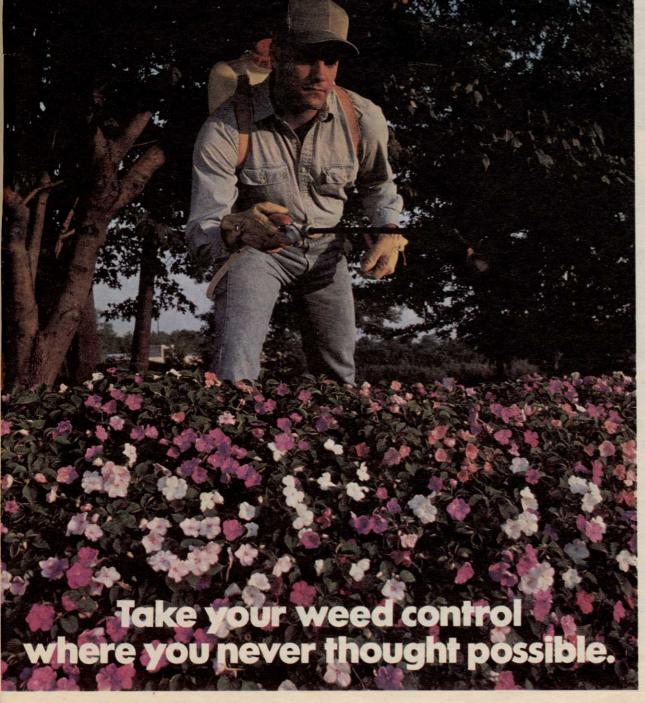

Circle No 145

Spray herbicide directly over the top of your established shrubs and omamentals? Go ahead. Surflan\* lets you spray with complete confidence.

All you'll see are the bright colors of your landscape or lawn. No crabgrass. No oxalis. No chickweed. And no prostrate knotweed and 50 other grasses and weeds, either. You won't see them for six to eight months, in fact, when you spray Surflan preemergence herbicide.

You'll also see Surflan is more stable on soil surfaces. It'll wait three weeks for water. Then it stays put,

out your water without the worry. For details, call toll-free: 1-800-352-6776.

> even in heavy rainfall, to provide out-standing weed control. Yet it's gentle enough to spray over the top of 175 different ornamentals. So go ahead. Fill up with Surflan and take your weed control where you never thought possible. Over the top of your ornamentals without

Elanco Products Company A Division of Eli Lilly and Company

Circle No 148

injury. See your Elanco distributor. Or call toll-free: 1-800-352-6776.

Lilly Corporate Center Dept. E-455, Indianapolis, IN 46285, U.S.A Surflan® – (oryzalin, Elanco)