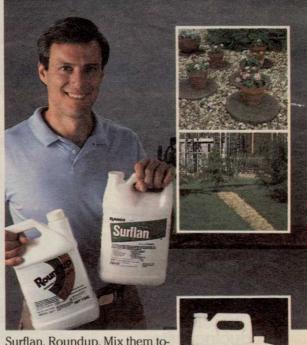

#### "I can control weeds three times longer just by adding Surflan<sup>®</sup> to my Roundup."

Surflan. Roundup. Mix them together, and you've got control that knocks weeds down and keeps them down. Three times longer, in fact, than Roundup alone. That's what landscapers all

across the country are now finding. They're getting better weed control and more satisfied customers. And they're saving time and labor costs because they're applying just once.

With a Surflan/Roundup tank-mix, you get complete control of over 50 different weeds - including such tough species as crabgrass, barnyardgrass, chickweed, spurge, johnsongrass and foxtail. And Surflan won't harm your nearby landscaped areas, either. It works with little or no lateral movement.

For details, see your Elanco distributor. Or call toll-free: 1-800-352-6776.

Circle No 149

Surflan®—(oryzalin, Elanco) XL®—(benefin + oryzalin, Elanco) Team®—(benefin + trifluralin, Elanco) (Refer to the XL and Team labels for complete use directions.) Sonar®— (fluridone, Elanco) Ronstar® is a registered trademark of Rhone-Poulenc. Roundup®—(glyphosate, Monsanto)