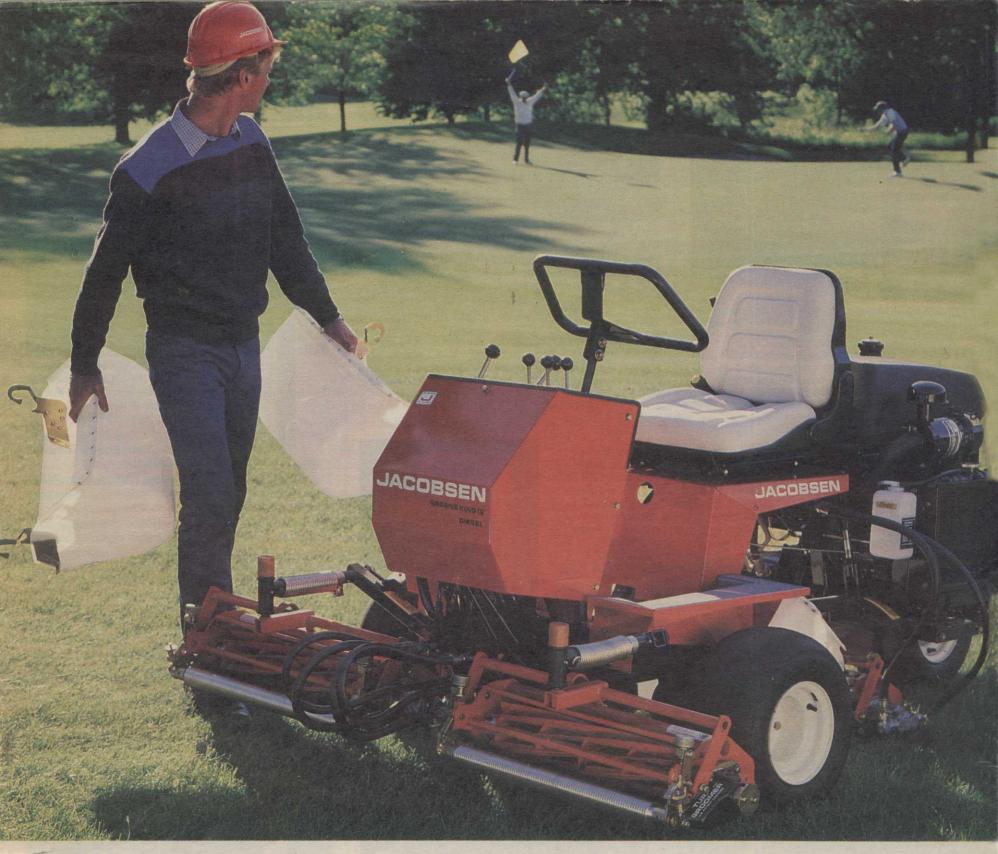

# The proof is in the putting.

The Greens King<sup>®</sup> IV with the revolutionary new Turf Groomer<sup>™</sup> greens conditioner has no equal for producing faster, truer greens, without lowering height of cut.

This unique,

patented greens care system, a Jacobsen exclusive, concentrates on troublesome thatch and horizontal runners that can slow down putting, or even throw off putting accuracy.

The front roller "puckers up" horizontal runners and plant leaves, readying them for clipping.

Then, the powered knife blades

Exclusive roller design features bevelled edges to "pucker-up" horizontal runners.

The knife blades rotate through slots in the front rollers, slicing horizontal runners before they lie down.

rotate *through* the slots in the front roller, cutting horizontal runners and removing thatch that can choke a green to death.

The reel follows closely behind, neatly cutting the grass while it's still standing straight and true.

The result: Faster, truer putting and healthier, hardier greens, ready for play. And, you get all this

The horizontal reel follows closely behind to clip grass while it's standing straight, for faster, truer greens without lowering height of cut. without reducing the height of cut.

So, contact your Jacobsen Distributor to arrange a free demonstration. And, put this revolutionary new greens care system to the test on your own proving ground.

Finance plans available. Jacobsen Division of Textron Inc., Racine, WI 53403. Telex: 264428. Greens King and Turf Groomer are trademarks of Jacobsen Division of Textron.