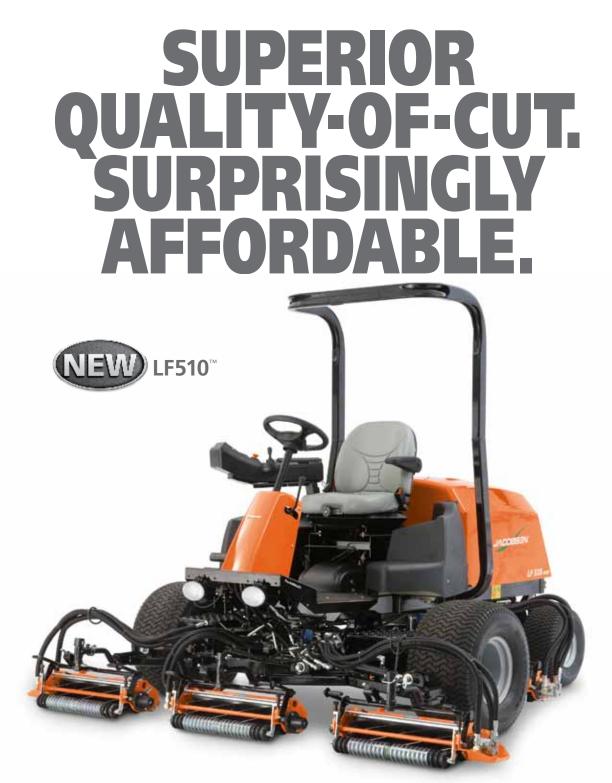

The new Jacobsen LF510<sup>™</sup> fairway mower offers affordability from the start, simplified maintenance and a reliable Kubota diesel Tier 4 final engine – making it easy to afford, use and maintain through its entire life. The LF510's clean and consistent quality-of-cut is provided by the new TrueSet<sup>™</sup> cutting units with Classic XP<sup>™</sup> reels that boast an industry-leading 425-lbs. of holding power. Mow your fairways without scalping your budget with the new Jacobsen LF510. See your local Jacobsen dealer for more information.