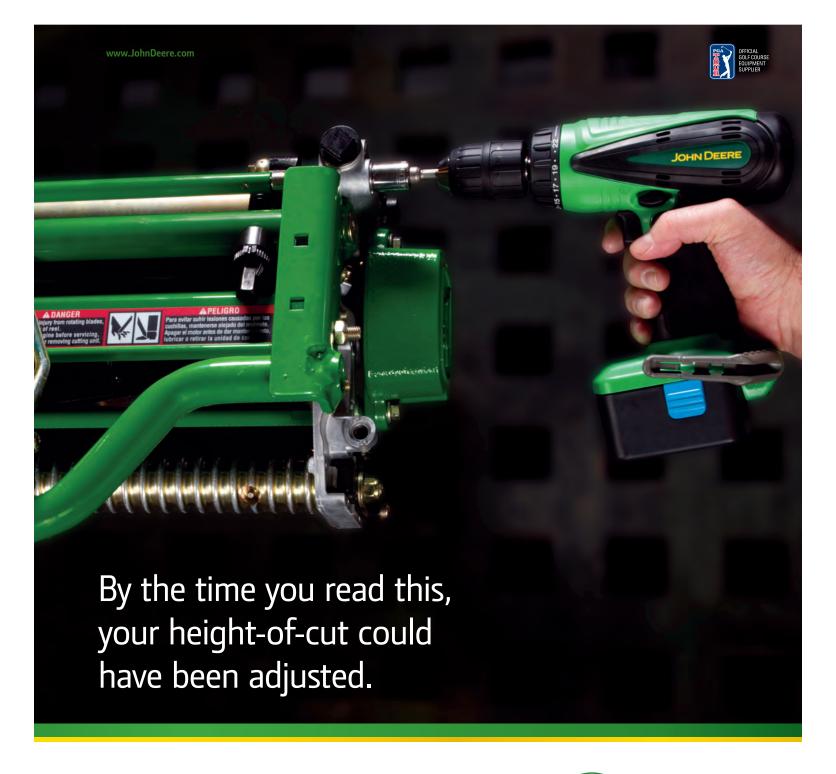

**New Quick Adjust Reels.** Yes it's now this easy to adjust the height-of-cut. Just click in a power drill on either side of the cutting unit, hit the trigger, watch the gauge, and you're done. No wrenches, and no need to double-check both sides. Thanks to SpeedLink technology, they match perfectly every time. But don't just read about these reels. See them for yourself. Call your John Deere Golf distributor for a demo. **Consider us part of your crew.** 