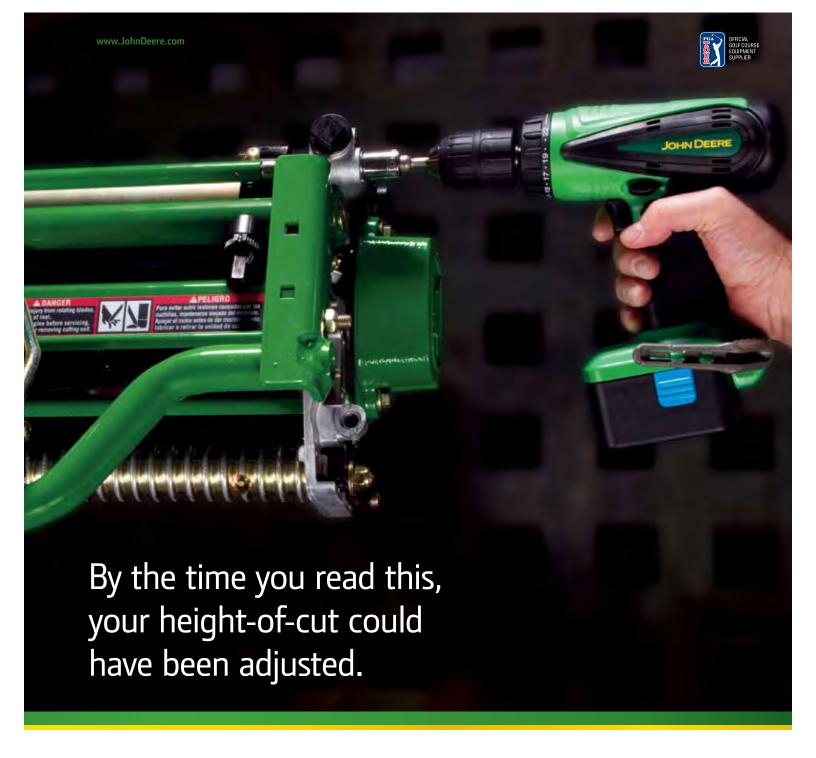

**New Quick Adjust Reels.** Yes it's now this easy to adjust the height-of-cut. Just click in a power drill on either side of the cutting unit, hit the trigger, watch the gauge, and you're done. No wrenches, and no need to double-check both sides. Thanks to SpeedLink technology, they match perfectly every time. But don't just read about these reels. See them for yourself. Call your John Deere Golf distributor for a demo. **Consider us part of your crew.** 