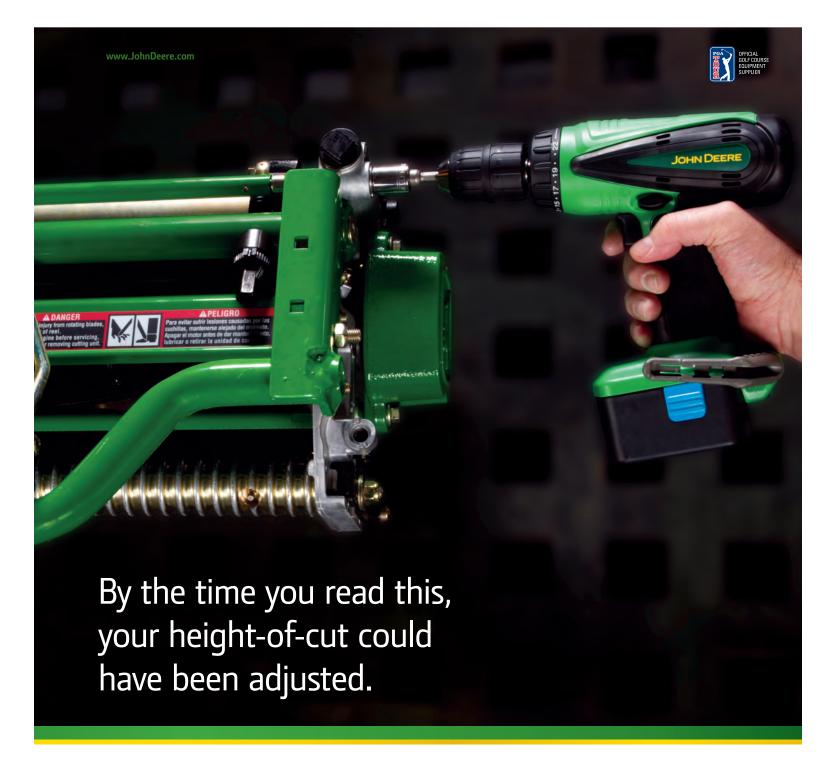

**New Quick Adjust Reels.** Yes it's now this easy to adjust the height-of-cut. Just click in a power drill on either side of the cutting unit, hit the trigger, watch the gauge, and you're done. No wrenches, and no need to double-check both sides. Thanks to SpeedLink technology, they match perfectly every time. But don't just read about these reels. See them for yourself. Call your John Deere Golf distributor for a demo. **Consider us part of your crew.** 