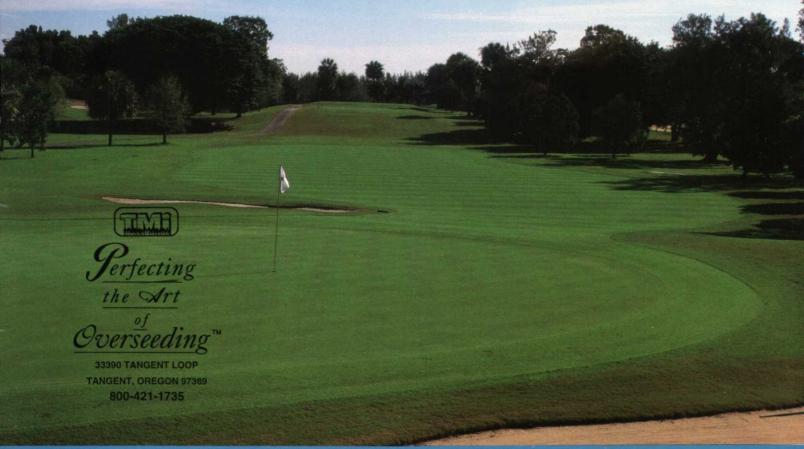

Photo of 70% Cypress Poa trivialis and 30% Trueline Creeping Bentgrass Green courtesy of Banyan Golf Club in Palm Beach, FL. Dan Jones, CGCS Golf Course Manager

FAST-PUTTING, LOW-MOWING, GOOD LOOKING CERTIFIED CYPRESS!