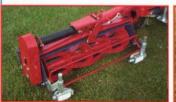

## BROUWER 4-wheel drive lightweight, 5 gang, tractor reel mower

#### Hydrostatic transmission, diesel, Kubota reliability

Fixed cutting unit, with anti-scalp rollers.

Floating cutting unit with front roller

Rear mower assembly detached

Finger-tip controls for easy fold-up and transportation