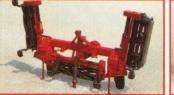

## BROUWER 4-wheel drive lightweight, 5 gang, tractor reel mower

#### Hydrostatic transmission, diesel, Kubota reliability

Fixed cutting unit, with anti-scalp rollers.

Floating cutting unit with front roller

Rear mower assembly detached

Finger-tip controls for easy fold-up and transportation

- Low total unit weight reduces compaction
- New optional front tire track removal brushes virtually eliminate tracks, ideal for fairways
- Finger-tip hydraulic controls, for 3, 4, or 5 gang operation
- Offers the traction needed to mow slopes and in difficult conditions
- Quick detach rear mower assembly
- Small tractor maneuverability and economy
- All new cutting units with single bedknife adjustment
- Fixed or floating cutting units with quick height adjusters