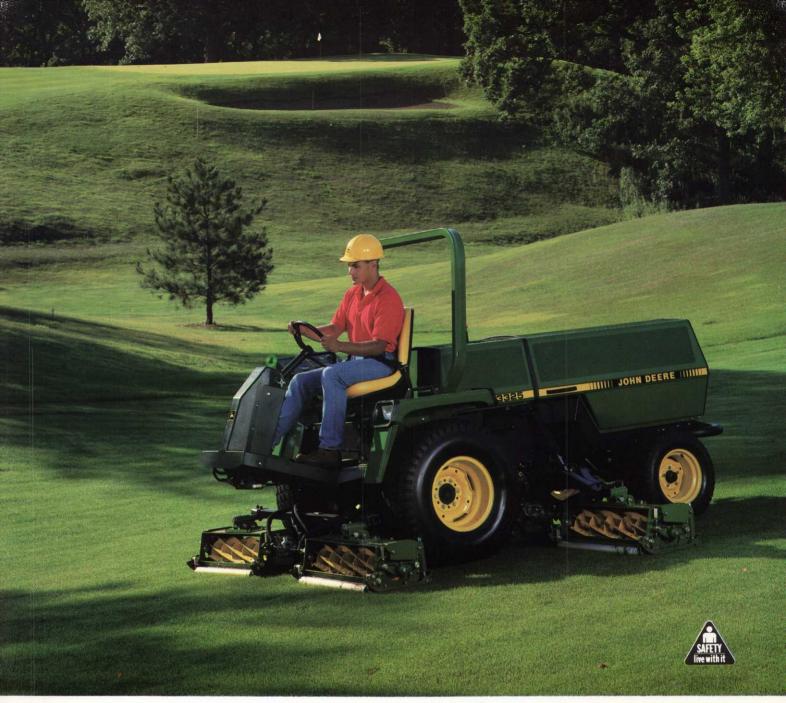

# We improved these fairways by putting 11½ of our best feet forward

Your first impression is correct. The 3325 Professional Turf Mower is different from others you've seen.

It's accessible, precise, lightweight – able to cut 11-1/2 feet on every pass.

Exclusive features include singlelever reel lift, full-size center grass catcher, 20-gallon fuel tank, differential lock, cruise control, and unequalled service access.

**Talk to us today** for a first-hand look at the new 3325 and we guarantee you will be impressed.

A single lever lifts all five cutting units simultaneously to make cross-cutting easier.

MIAMI 4343 N.W. 76th Ave. • (305) 592-5740 WEST PALM BEACH 3933 Beeline Hwy. • (305) 848-6618 ORLANDO 4333 John Young Hwy. • (305) 299-1212 FT. MYERS 2995 Hanson St. • (813) 334-3627