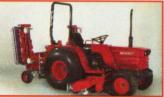

## BROUWER 4-wheel drive lightweight, 5 gang, tractor reel mower

#### Hydrostatic transmission, diesel, Kubota reliability

Fixed cutting unit, with anti-scalp rollers.

Floating cutting unit with front roller

Rear mower assembly detached

Finger-tip controls for easy fold-up and transportation

- Low total unit weight reduces compaction
- New optional front tire track removal brushes virtually eliminate tracks, ideal for fairways
- Finger-tip hydraulic controls, for 3, 4, or 5 gang operation
- Offers the traction needed to mow slopes and in difficult conditions
- Quick detach rear mower assembly
- Small tractor maneuverability and economy
- All new cutting units with single bedknife adjustment
- Fixed or floating cutting units with quick height adjusters

Available as a regular or golf course model

BROUWER TURF EQUIPMENT LIMITED

7320 Haggerty Rd./Canton, MI. 48187 Telephone (313) 459-3700

Woodbine Avenue/Keswick, Ontario, Canada L4P 3E9 Telex 065-24161 Telephone: (416) 476-4311