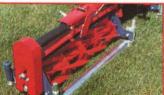

## BROUWER 4-wheel drive lightweight, 5 gang, tractor reel mower

#### Hydrostatic transmission, diesel, Kubota reliability

Fixed cutting unit, with anti-scalp rollers.

Floating cutting unit with front roller

Rear mower assembly detached

Finger-tip controls for easy fold-up and transportation

- Low total unit weight reduces compaction
- New optional front tire track removal brushes virtually eliminate tracks, ideal for fairways
- Finger-tip hydraulic controls, for 3, 4, or 5 gang operation
- Offers the traction needed to mow slopes and in difficult conditions
- Quick detach rear mower assembly
- Small tractor maneuverability and economy
- All new cutting units with single bedknife adjustment
- Fixed or floating cutting units with quick height adjusters