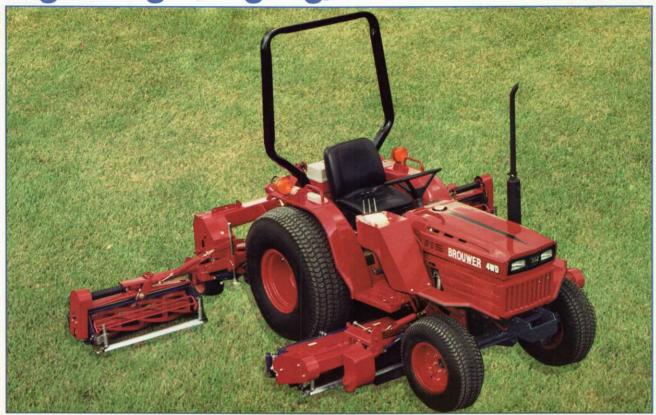

## BROUWER 4-wheel drive lightweight, 5 gang, tractor reel mower

#### Hydrostatic transmission, diesel, Kubota reliability

Fixed cutting unit, with anti-scalp rollers.

Floating cutting unit with front roller

Rear mower assembly detached

Finger-tip controls for easy fold-up and transportation

- Low total unit weight reduces compaction
- New optional front tire track removal brushes virtually eliminate tracks, ideal for fairways
- Finger-tip hydraulic controls, for 3, 4, or 5 gang operation
- Offers the traction needed to mow slopes and in difficult conditions
- Quick detach rear mower assembly
- Small tractor maneuverability and economy
- All new cutting units with single bedknife adjustment
- Fixed or floating cutting units with quick height adjusters

Available as a regular or golf course model

BROUWER TURF EQUIPMENT LIMITED

7320 Haggerty Rd./Canton, MI. 48187 Telephone (313) 459-3700

Woodbine Avenue/Keswick, Ontario, Canada L4P 3E9 Telex 065-24161 Telephone: (416) 476-4311