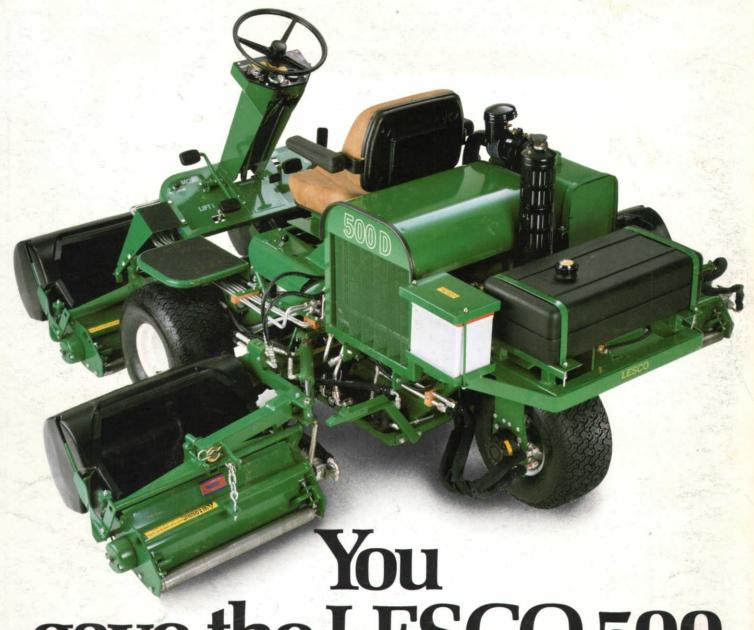

## gave the LESCO 5000 an 'A': So we gave it Introducing the LESCO 500D Fairway Mower. It's the new diesel mover that makes the grade in light The result is smooth, close-cut fairways with the look and character of the finest putting greens.

mower that makes the grade in lightweight fairway mowing.

First, the LESCO 500 Fairway Mower proved lightweight fairway mowing could be practical and economical. Now the 500D goes a step further and delivers the efficiency and endurance of diesel power on a new heavy-duty frame.

The unique versatility of the 500D permits simple conversion from fivegang to three-gang operation. And the mower's new heavy-duty reels and bedknives are engineered for day-in and day-out precision cutting.