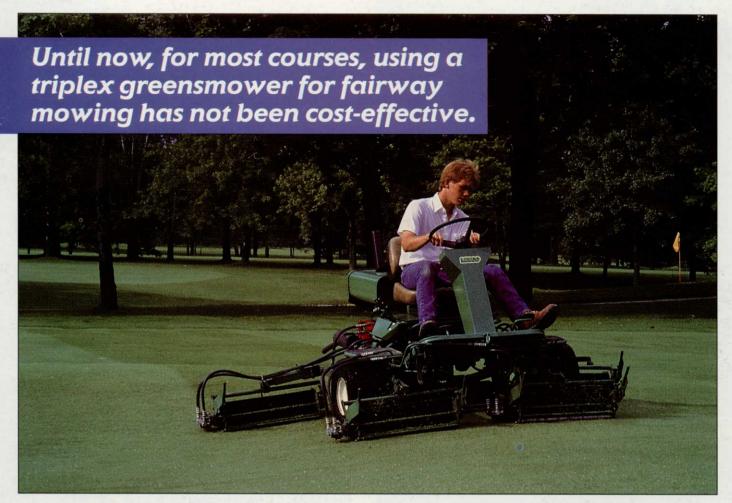

## The LESCO 500 Mower changes all that!

Equipped with five greensmower cutting units — mowing a 100-inch swath — the new LESCO 500 Mower provides a greens-quality cut with fewer passes down the fairway.

Engineered with the needs of the golf course superintendent in mind, the LESCO 500 offers standard features to make both mowing and servicing easy.

And because LESCO manufactures and sells direct to the user, you save money. No distributors to increase costs.