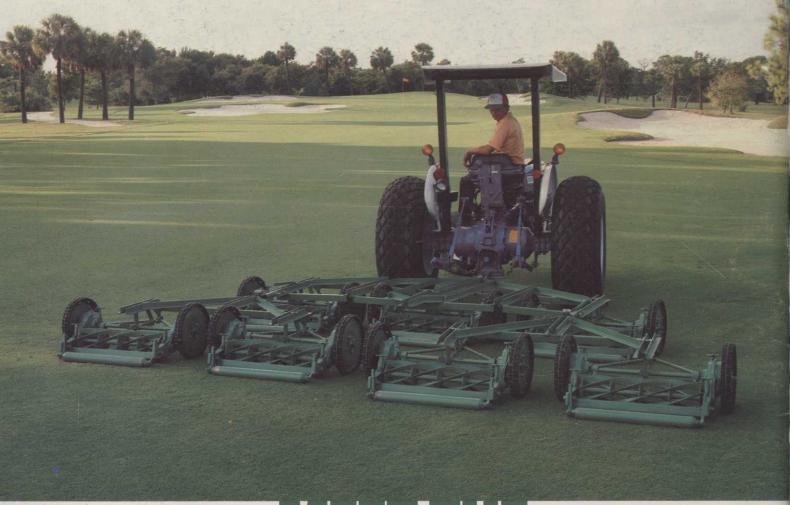

LESCO proudly introduces the newest addition to its growing line of turf maintenance equipment – the LESCO Fairway Mower.

Using only the finest American-made steel and advanced manufacturing, heat treating and plating processes, LESCO builds in the quality needed to provide years of dependable service. The LESCO Fairway Mower features simple bedknife-to-reel adjustment, heavy-duty welds and precision-hobbed ductile iron gears.

To best suit your needs, LESCO offers its new fairway unit with a five, six or tenblade reel. The mowers can be grouped on a five, seven or nine-gang frame – all available from LESCO. And because LESCO manufactures and sells direct to the user, there are no distributors or middlemen to increase costs.

Outstanding quality and performance make this new mower perfect for use on golf course fairways;

park and recreational land; corporate and industrial sites; sod fields and other large turfgrass areas. Ease of operation, simple maintenance and economical mowing are just three of the many benefits you will realize with the LESCO Fairway Mower.