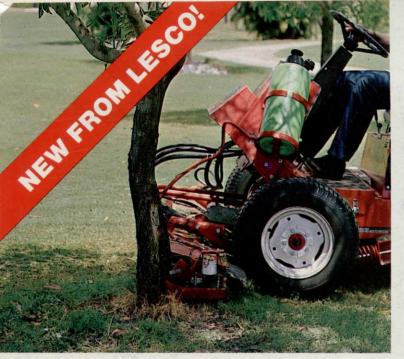

# LESCO EDGER SPRAYER

## SAVE TIME AND LABOR BY SPRAYING THOSE TOUGH-TO-MAINTAIN AREAS WHILE YOU MOW.

The LESCO Edger Sprayer attaches easily to most commercial mowers and turf equipment. It operates off the electrical system of the equipment and is activated by a foot switch. The nozzle sprays when and where you choose, which means more efficient use of chemicals. Reduces waste. Use the LESCO Edger Sprayer around trees, fence posts and sand traps to spray Roundup®, weed controls and growth regulators.

Roundup® is a registered trademark of Monsanto Company.

"The LESCO Edger Sprayer has been one of our biggest labor savers. For us it means no more trimming."

Scott Sincerbeau Superintendent Royal Palm Yacht & Country Club Boca Raton, Florida