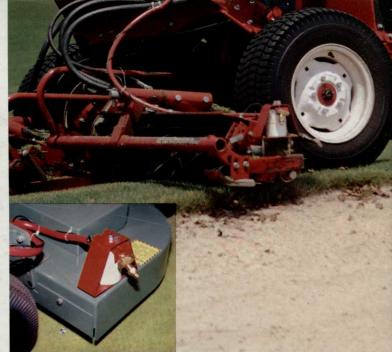

## SAVE TIME AND LABOR BY SPRAYING THOSE TOUGH-TO-MAINTAIN AREAS WHILE YOU MOW.

The LESCO Edger Sprayer attaches easily to most commercial mowers and turf equipment. It operates off the electrical system of the equipment and is activated by a foot switch. The nozzle sprays when and where you choose, which means more efficient use of chemicals. Reduces waste. Use the LESCO Edger Sprayer around trees, fence posts and sand traps to spray Roundup®, weed controls and growth regulators.

#### Includes:

- Three-gallon pressure tank with mounting bracket
- Nozzle assembly with mounting bracket
- Foot switch
- Wiring, fuze
- Eight-foot rubber hose

For more information or to place your order, call toll free: