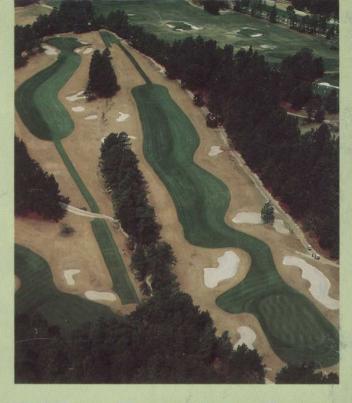

## Pinehurst Country Club, N.C., uses CBS BRAND Perennial Ryegrass on greens, tees and fairways.

Plot testing at Pinehurst **Country Club** proved CBS was the best ryegrass blend to overseed all the tees. greens and fairways at this 108 hole golf complex. Citation, Birdie and Omega turftype perennial rye-grasses provided this course with a dark green, durable playing surface