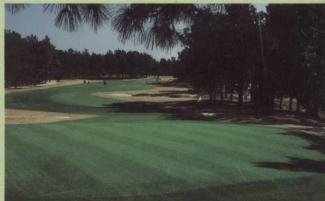

## Pinehurst Country Club, N.C., uses CBS BRAND Perennial Ryegrass on greens, tees and fairways.

Plot testing at Pinehurst **Country Club** proved CBS was the best ryegrass blend to overseed all the tees. greens and fairways at this 108 hole golf complex. Citation, Birdie and Omega turftype perennial rye-grasses provided this course with a dark green, durable playing surface