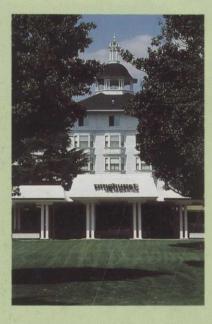

## Pinehurst Country Club, N.C., uses CBS BRAND Perennial Ryegrass on greens, tees and fairways.

Plot testing at Pinehurst **Country Club** proved CBS was the best ryegrass blend to overseed all the tees. greens and fairways at this 108 hole golf complex. Citation, Birdie and Omega turftype perennial rye-grasses provided this course with a dark green, durable playing surface