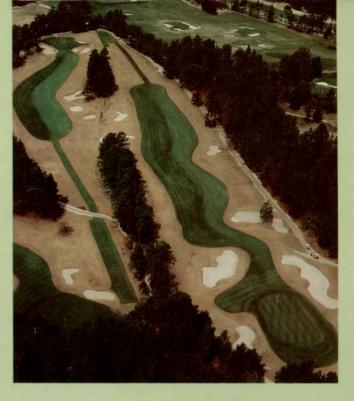

## Pinehurst Country Club, N.C., uses CBS BRAND Perennial Ryegrass on greens, tees and fairways.

Plot testing at Pinehurst Country Club proved CBS was the best ryegrass blend to overseed all the tees. greens and fairways at this 108 hole golf complex. Citation, Birdie and Omega turftype perennial rye-grasses provided this course with a dark green, durable playing surface.