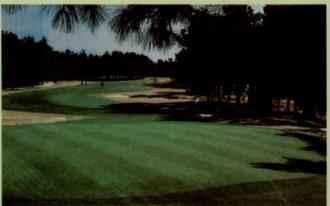

## Pinehurst Country Club, N.C., uses CBS BRAND Perennial Ryegrass on greens, tees and fairways.

Plot testing at Pinehurst Country Club proved CBS was the best ryegrass blend to overseed all the tees. greens and fairways at this 108 hole golf complex. Citation, Birdie and Omega turftype perennial rye-grasses provided this course with a dark green, durable playing surface.