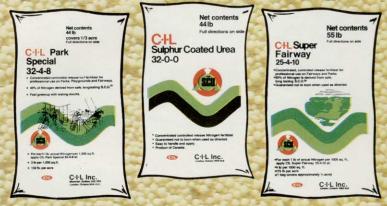

# **FOR GREENS:**

The new mini prill, specially developed for greens feeding.

## **FOR FAIRWAYS:**

C·I·L blended products bring you our quality S.C.U. direct.

They're the proven performance fertilizers, designed for your professional needs.