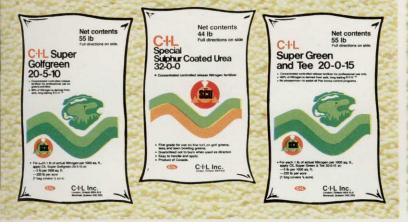

# **FOR GREENS:**

The new mini prill, specially developed for greens feeding.

## **FOR FAIRWAYS:**

C·I·L blended products bring you our quality S.C.U. direct.

They're the proven performance fertilizers, designed for your professional needs.