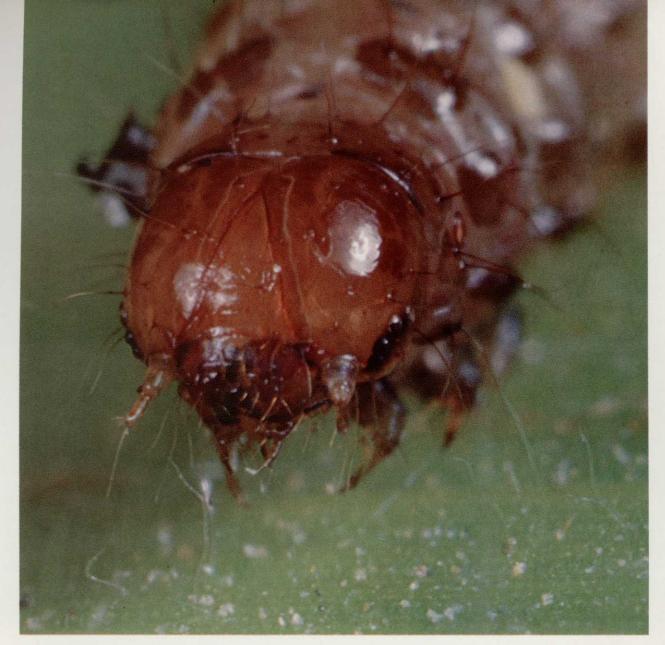

## Kill sod webworm in minutes with low-cost LANNATE<sup>®</sup>

Now labelled for use in Florida. When an infestation of sod webworm starts feeding on your valuable turf, you just can't afford a slow-kill insecticide. LANNATE<sup>®</sup> insecticide stops damage to turf fast, because it kills sod webworm on contact. And, after LANNATE has done its job, it quickly biodegrades into harmless materials.