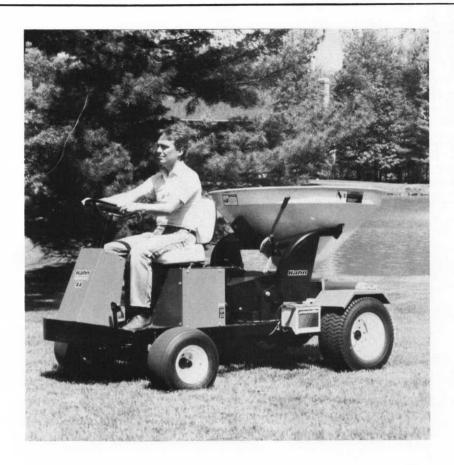

## New Product For Hahn, Inc.

AHN, Inc. is introducing a new Spreader/Top Dresser as an attachment for their MULTI-PRO 44. This and other new options are described in detail in their new product literature.

The HAHN Spreader features a 17 cu. ft. steel hopper and a new drive system using a cog belt instead of chain drive. This Spreader can distribute 600 lbs. dry sand per minute in a controlled pattern, adjustable from 12 to 20 feet. It will spread fertilizer up to 45 feet.

An optional P.T.O. kit is also available to adapt the Spreader for use with a tractor's 3-point hitch.

For more information, contact HAHN, Inc., 1625 N. Garvin St., Evansville, In 47711 or call 800/457-4246 ■