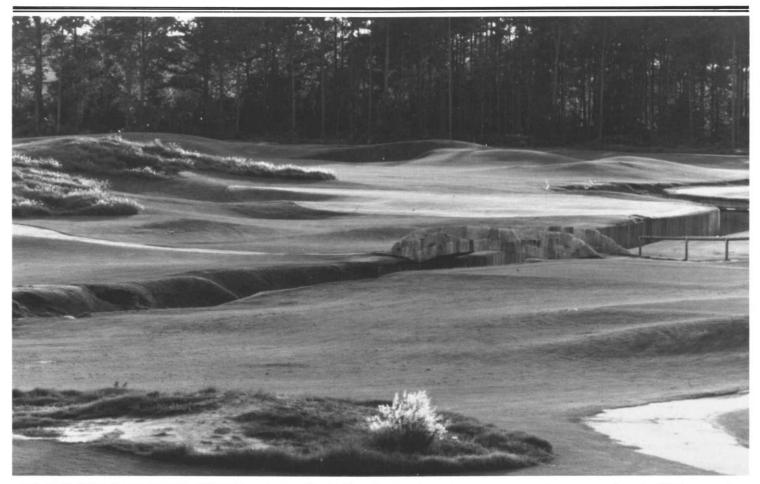

THE NEW COURSE AT GRAND CYPRESS — Designed by Nicklaus the New Course incorporates many characteristics from the Old Course at St. Andrews with similarities that include double greens, burns, stone walls and bridges. The 8th hole features a burn similar to the "Swilcan Burn" at St. Andrews.