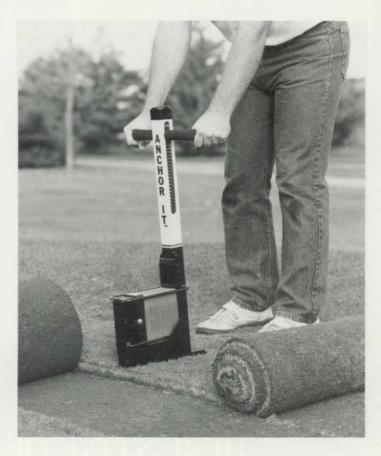

## ANCHOR IT Anchors Turf Covers & Sod Faster & Easier

Anchor It is the fast easy way to hold sod and turf covers in place. No more tedious staking...no more anchoring problems. Firmly holds materials in place on even the steepest slopes.

Anchor It works like a large staple gun. Simply position Anchor It in place, press down on the spring loaded handle and a sturdy, 6" long steel staple is set to hold sod, greens covers or landscape sheeting firmly in place.

Sturdy cast aluminum construction is lightweight (it weighs less than 10 lbs.) for easy use. Handles are cushioned with foam.

Anchor It holds up to 50 anchoring staples and refilling the unit takes only seconds. The steel staples may be removed from the ground at a later date or left in place. Staples will rust away with time.