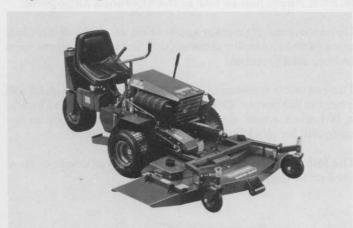

## Ransomes Introduces 54" RIDER

This new rider from Ransomes, Inc. can tackle the big jobs. A powerful 16HP Kohler gasoline engine with cast iron cylinder block for long term, dependable service. The 54" outfront floating cutter deck cuts the grass before it can be compacted and neatly accommodates undulating terrain with its front and rear rollers.

Single rear wheel steering provides excellent maneuverability. Adjustable high back seat is positioned forward of rear steering wheel for smooth operator ride.

Ideal for parks, parkways, municipal grounds, cemeteries, campuses and golf courses.