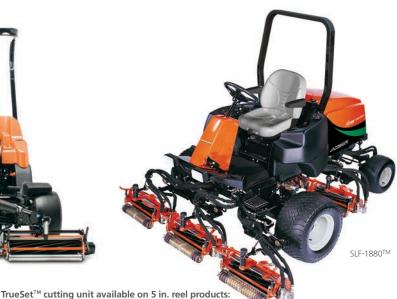

## THE LATEST INNOVATION FROM JACOBSEN

Greens King® IV, GP400, ECLIPSE® 322 riding greens mower, SLF-1880™ and LF550™ fairway mowers.

ECLIPSE®2 walking greens mowers (floating head),

Three full service locations Waukegan, Joliet, & Ingleside.