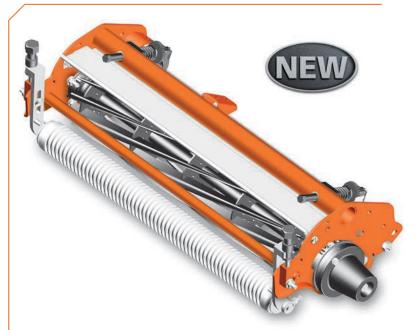

## TRUESET\*\*

## JACOBSEN'S LEGENDARY QUALITY-OF-CUT

## NOW COMES FASTER AND EASIER.

First designed by Oscar Jacobsen in 1921, our cutting unit has changed very little over ninety years. The unit's superior geometry, design, and construction has stood the test of time and created a legacy of unparalleled quality-of-cut.

Today, we continue our storied history of quality and performance with the TrueSet™ cutting unit, the latest innovation from Jacobsen. We've made the industry's best cutting unit even better by making it faster and easier to adjust with industry leading holding power.