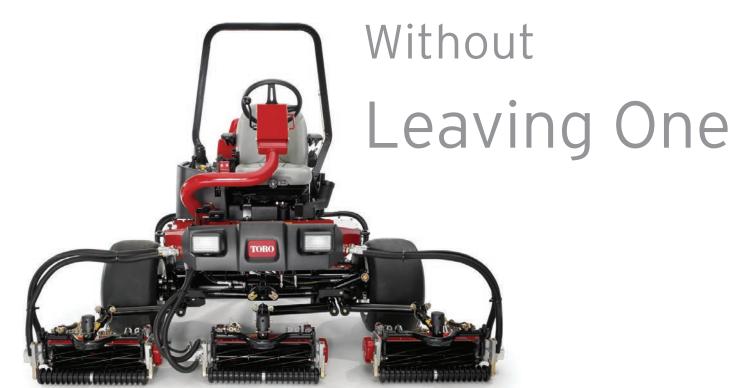

## Make a Big Impression

The new Toro® Reelmaster® 3550-D floats effortlessly over contours in fairways and green surrounds. Featuring a productive 82" cutting width, turf friendly tires, a Tier 4 compliant engine, the superior traction of a Series/Parallel 3-wheel drive system, and a weight of less than 2,000 pounds\*, the Reelmaster® 3550-D is the new lightweight fairway champion.