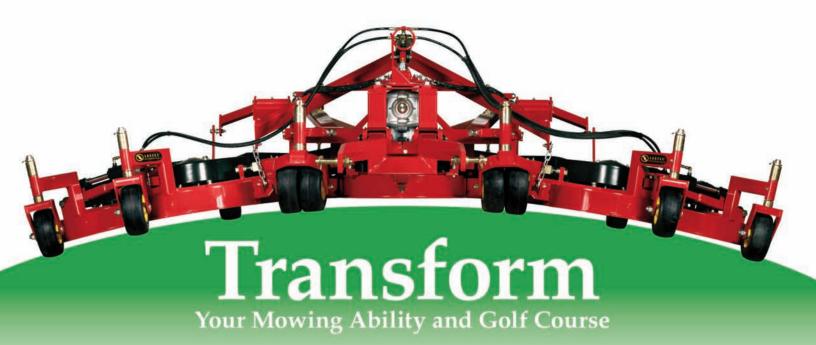

Mow with one of the most impressive mowing decks in the world. The 721XR is for budget-minded customers who own a tractor and want to mow with perfection.

## The 721XR - Rugged and Durable

- PTO-driven Rotary
- Seven 21" decks
- 132" cut
- The "Original" Articulator

## The 721XR - Easy to Service and Maintain

- Transport frame raises decks as high as 2 feet for cleaning and service
- The main deck drives need no adjusting because of a new self-tensioning system
- · All blade spindles can be removed from decks for servicing
- All wheels, including transport wheels, are foam filled to prevent flats

## The 721XR - A Cut Above the Rest

- Seven independent discharge chutes reduce wind rows
- The new deck configuration increases cutting width by a full 12"
- More precise wheel positioning increases cutting accuracy
- New machine balance eliminates the original weight transfer system
- · The overall reduced weight of the machine makes is easier to pull and maneuver
- New wheel positioning on the outside decks allow greater trim capabilities