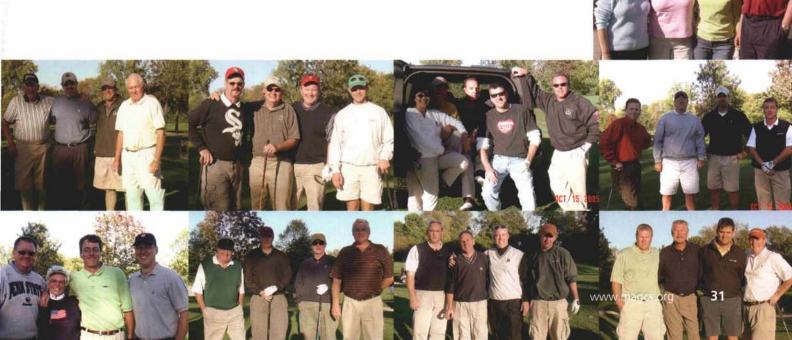

What started out as a simple idea for a golf outing soon grew into an amazing display of love and respect for an individual who had been one of our industry's rising superstars. The outing featured lunch provided by Terry and Nancy Richmond (food service vendors at FVCC), dinner provided by Mike & Denise's Pizzeria and Pub, beer courtesy of Bill Niemi and Ralph's Place restaurant, and 18 holes of scramble golf on a beautiful fall day. The golf event itself, which was packed with 158 players, was an 18-hole, four-person scramble (with 6" cups to make things interesting), and featured numerous proximity events, three raffle holes, and a hole-in-one contest in which the winner had a choice of a new Ford Fusion sedan, Hummer H3 or Jeep Commander. Unfortunately, all three vehicles remained on the 11th tee long after the day was done, but it sure made things exciting nonetheless.

donated raffle and silent auction items to the event; and finally, to the folks who came out and enjoyed the day, either as golfers or as volunteers. And thank you, Tom (Derek's father), Jennifer and Madeline for coming out and being amongst all of Derek's many friends on this truly special day. All tallied, this event on this perfect day netted about \$43,000 for the Florian children's education fund—a number that far surpassed any of our grandest hopes! Rest easy, Friend.