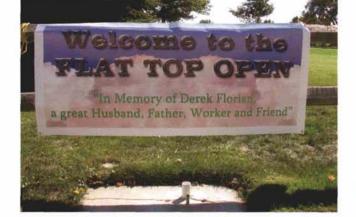

# A Perfect Day: Outing Raises \$40,000+ for Florian Children's Education Fund

On Saturday, October 15, a golf outing was held at Fox Valley Country Club in honor of Derek Florian, the club's former superintendent and MAGCS member who was killed in an automobile accident on August 29. Derek's many friends conceived the outing in order to provide a "seed fund" for his children's education. Derek left behind his wife, Jennifer, who is expecting their son in February, and his 1-year-old daughter, Madeline.

What started out as a simple idea for a golf outing soon grew into an amazing display of love and respect for an individual who had been one of our industry's rising superstars. The outing featured lunch provided by Terry and Nancy Richmond (food service vendors at FVCC), dinner provided by Mike & Denise's Pizzeria and Pub, beer courtesy of Bill Niemi and Ralph's Place restaurant, and 18 holes of scramble golf on a beautiful fall day. The golf event itself, which was packed with 158 players, was an 18-hole, four-person scramble (with 6" cups to make things interesting), and featured numerous proximity events, three raffle holes, and a hole-in-one contest in which the winner had a choice of a new Ford Fusion sedan, Hummer H3 or Jeep Commander. Unfortunately, all three vehicles remained on the 11th tee long after the day was done, but it sure made things exciting nonetheless.