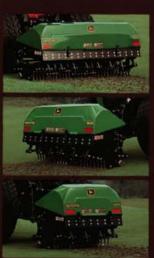

It's not easy being a pioneer. But since their arrival in 1996, the John Deere line of Aercore® Aerators, with their revolutionary belt-driven system and patented Flexi-Link® design, have quickly become the number one aerators in the golf equipment industry. And now with the addition of our tractor-mounted Aercore 2000, the bar for productivity has been raised even higher. Like the tractor-mounted 1500 and 1000 and the walk-behind 800, the Aercore 2000 produces a consistent, round hole at up to 4 in. deep, with productivity up to 100,066 sq. ft./hr. To see why the Aercore 2000 and the rest of the Aercore line have outpunched the competition, call your local John Deere distributor.