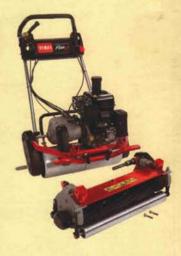

A single control lever to engage both the traction and reel.

A cutting unit that comes off by removing two bolts for easy grinding and changing of reels after topdressing.

Call for a free demonstration. We'd like to show you what the revolutionary new Flex 21 greensmower from Toro can do on your own course, on your toughest green.

Welcome to the revolution.

Introducing the new

Toro' Greensmaster' Flex 21.