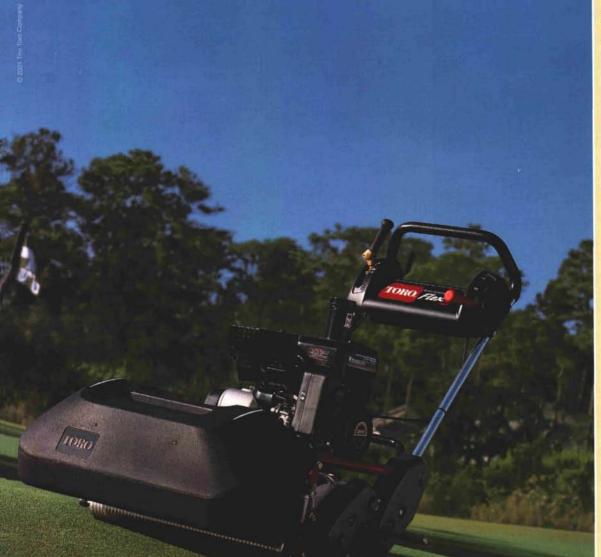

## Now there's a way to get better looking, better playing greens.

The key, a flexible cutting unit that follows the undulations of the green, allowing you to cut as low as 1/16" with virtually no scalping or marking.

A single control lever to engage both the traction and reel.

A cutting unit that comes off by removing two bolts for easy grinding and changing of reels after topdressing.

Call for a free demonstration. We'd like to show you what the revolutionary new Flex 21 greensmower from Toro can do on your own course, on your toughest green.

Welcome to the revolution.

Introducing the new

Toro' Greensmaster' Flex 21.