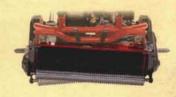

## Now there's a way to get better looking, better playing greens.

The key, a flexible cutting unit that follows the undulations of the green, allowing you to cut as low as 1/16" with virtually no scalping or marking.