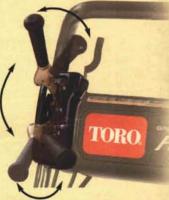

A single control lever to engage both the traction and reel.

A cutting unit that comes off by removing two bolts for easy grinding and changing of reels after topdressing.

Call for a free demonstration. We'd like to show you what the revolutionary new Flex 21 greensmower from Toro can do on your own course, on your toughest green.