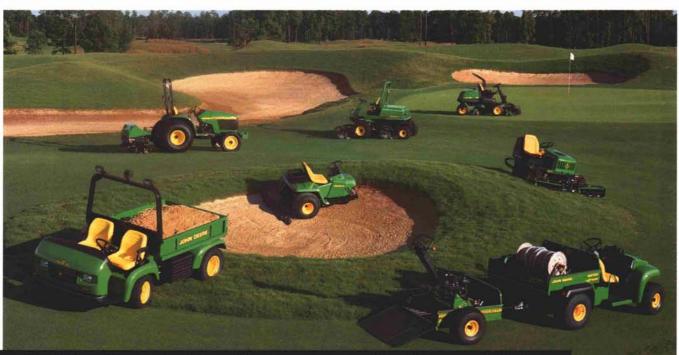

## Nothing looks better than a course that's completely

On a growing number of courses, the color of choice in golf and turf equipment is John Deere green. Every year, we enhance our full-line of quality equipment to meet your expectations.

The new 3215B Turf System I and the 3235B Turf System II take lightweight fairway mowers to new heights. Both machines boast new 22-inch bedknifeto-reel cutting units, with a new yoke and ball joint design for superior grass collecting.

The 2500 Tri-Plex Greens Mower excels at not only the straight cut, but the cleanup cut as well. A lightweight design and low profile tires limit ground compaction and minimize ground pressure.

The ProGator® Heavy-Duty Utility Vehicle combines strength with versatility. With an impressive 2,650 pound payload capacity, the ProGator features a five-speed, fully synchronized transmission, a wideopen operator station, and hydrostatic steering for one of the tightest turning radiuses in the industry.