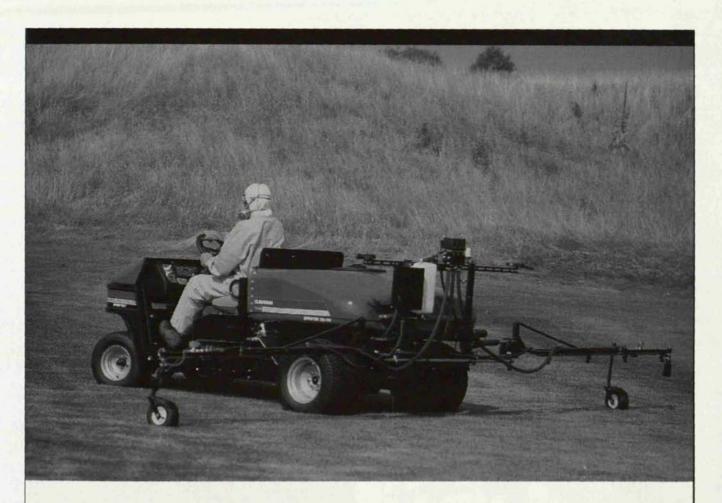

## Superior Performance. Ultimate Coverage.

DS-300 Cushman® SprayTek™
Dedicated Sprayers

The number-one name in turf vehicles and SDI, the premier builder of spray equipment, have created the ultimate line of dedicated sprayers. Available in 175- and 300-gallon models, the SprayTek DS-175 and DS-300 are built on a ground-speed-governed Cushman Turf-Truckster® chassis for unbeatable durability and even distribution. Superior spray characteristics and a deep sump help maintain consistent application, even on hillsides. Plus, a low center of gravity and optional ROPS offer added stability and operator protection. For a dedicated

CUSHMAN

TEXTRON
TURF CARE AND SPECIALTY PRODUCTS

WWW.ttcsp.textron.com ASCU-SPRAY-1099 © 1999 Textron Turf Care And Specialty Products. All rights reserved. Printed in the U.S.A.

sprayer that delivers, come in or call today.