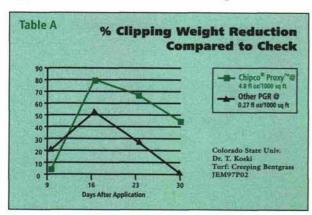

# **New Plant Growth Regulator**

What if one product could help save time, money, extend equipment life and improve course playability, while regulating turf growth? New CHIPCO® PROXY™ brand plant growth regulator (PGR) does all that and more.

A single application of CHIPCO® PROXY™ on cool-season grasses can provide up to 50 percent clipping weight reduction over a seven-week period. With turf growth and mowing frequency sharing a direct relationship, turf industry professionals who apply CHIPCO® PROXY™ will notice and appreciate a reduction in mowing.

### **Residual Performance**

Kentucky Bluegrass 7 weeks
Perennial Ryegrass 7 weeks
Tall/Fine Fescue 4 weeks
Bentgrass 4 weeks