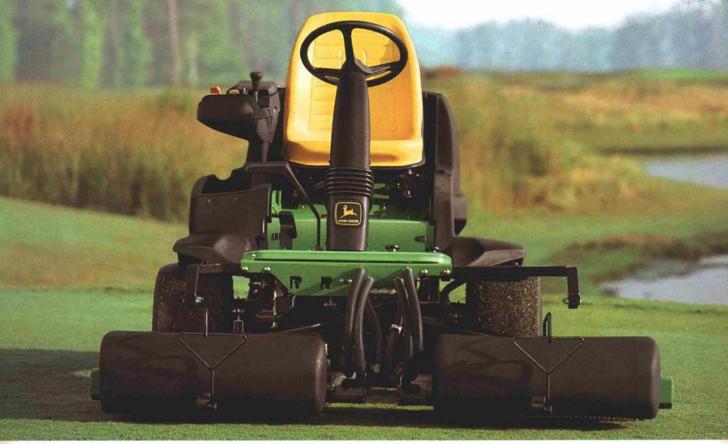

## The new 2500 Tri-Plex Greens Mower from John Deere.

Soon, greens everywhere will experience a tri-plex mower that not only delivers a superb straight cut but also excels at the cleanup cut. That's the essence of the new John Deere 2500 - a quality of cut that's second to none.

The 2500's John Deere-designed and manufactured cutting units feature a new bedknife-to-reel

design. The patented offset-cuttingunit design provides the operator with a clear view of the center cutting unit and helps reduce "tri-plex ring."

Operators have never had it so good. The operator station on the 2500 has convenient fingertip controls for the throttle, reel drive, and cutting unit lift/lower.

The 2500 is also extremely service

friendly. Cutting units can be detached in seconds, with adjustments designed with the technician in mind. And daily service points can be checked from one side of the machine.