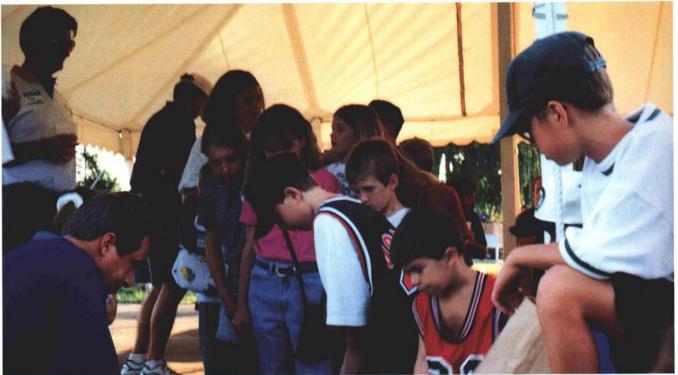

# MAGCS Family Picnic & Baseball Game

Kane County Cougars August 23

Fred Opperman

his day was one of the best of the summer. Temperatures in the low 70s, dipping down into the 60s in the evening. Beautiful. All of the families had a great time. Sue and Ed Braunsky had entertainment for the children as the pictures to the right can tell. There was also a contest among the kids to draw a picture of their father at work. This is how the kids think their dads are working, and you can tell exactly what they think. Two of the best pictures were picked. One was by Kimberly Layden, age 11. Her father, Tim Layden, is owner of High PSI and while working should be selling pressure washers and not playing golf! The other picture is by Brenda Ferreri, age 14. Father Don is superintendent at Seven Bridges G.C., and it is an excellent job of showing what he Congratulations, girls, for your artistic impressions of your fathers.