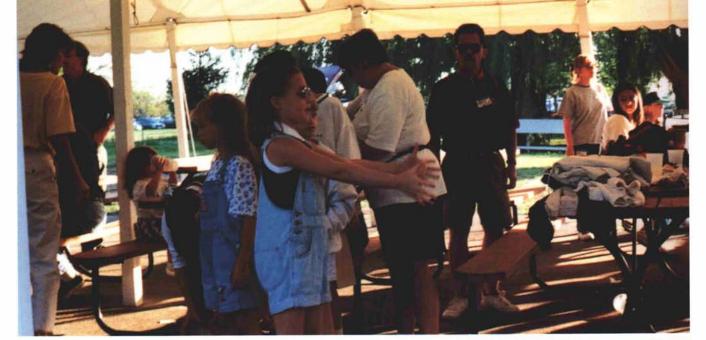

# MAGCS Family Picnic & Baseball Game

Kane County Cougars August 23

Fred Opperman

his day was one of the best of the summer. Temperatures in the low 70s, dipping down into the 60s in the evening. Beautiful. All of the families had a great time. Sue and Ed Braunsky had entertainment for the children as the pictures to the right can tell. There was also a contest among the kids to draw a picture of their father at work. This is how the kids think their dads are working, and you can tell exactly what they think. Two of the best pictures were picked. One was by Kimberly Layden, age 11. Her father, Tim Layden, is owner of High PSI and while working should be selling pressure washers and not playing golf! The other picture is by Brenda Ferreri, age 14. Father Don is superintendent at Seven Bridges G.C., and it is an excellent job of showing what he Congratulations, girls, for your artistic impressions of your fathers.