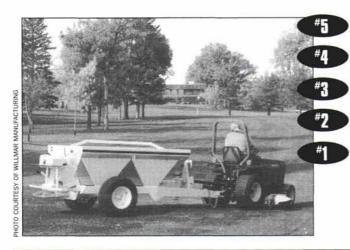

# MILLEREEK TOP DRESSERS

An Easy Way to Dispose of Grass Clippings... And Save Money

In one easy step, eliminate costly dumping fees and improve the rough by spreading grass clippings still enriched with precious fertilizer. Millcreek's Top Dressers are equipped with an adjustable undershot poly brush designed to evenly distribute top dressing from three to ten feet wide.

The spreading uses of these Top Dressers are endless:

- Fertilizer
- Sand
- Top Dressing
- Grass Clippings
- Seed
- Compost

Models are available with PTO or Engine Drive.

For More Information, please contact: