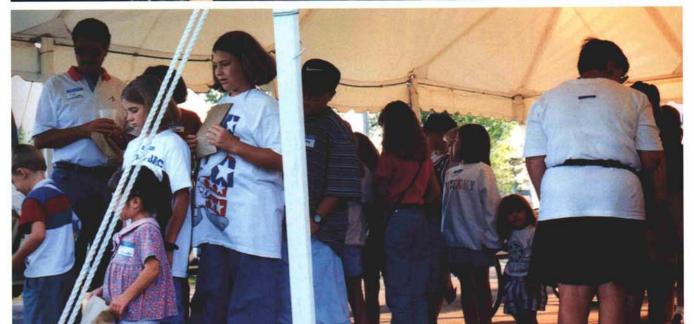

# MAGCS Family Picnic & Baseball Game

Kane County Cougars August 23

Fred Opperman

his day was one of the best of the summer. Temperatures in the low 70s, dipping down into the 60s in the evening. Beautiful. All of the families had a great time. Sue and Ed Braunsky had entertainment for the children as the pictures to the right can tell. There was also a contest among the kids to draw a picture of their father at work. This is how the kids think their dads are working, and you can tell exactly what they think. Two of the best pictures were picked. One was by Kimberly Layden, age 11. Her father, Tim Layden, is owner of High PSI and while working should be selling pressure washers and not playing golf! The other picture is by Brenda Ferreri, age 14. Father Don is superintendent at Seven Bridges G.C., and it is an excellent job of showing what he Congratulations, girls, for your artistic impressions of your fathers.