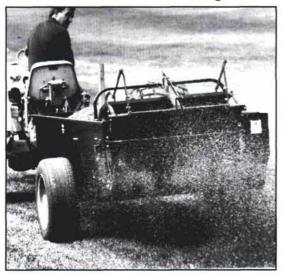

# MILLEREFK TOP DRESSERS

An Easy Way to Dispose of Grass Clippings...
And Save Money

In one easy step, eliminate costly dumping fees and improve the rough by spreading grass clippings still enriched with precious fertilizer. Millcreek's Top Dressers are equipped with an adjustable undershot poly brush designed to evenly distribute top dressing from three to ten feet wide.

The spreading uses of these Top Dressers are endless:

- Fertilizer
- Sand
- Top Dressing
- Grass Clippings
- Seed
- Compost

Models are available with PTO or Engine Drive.

For More Information, please contact: