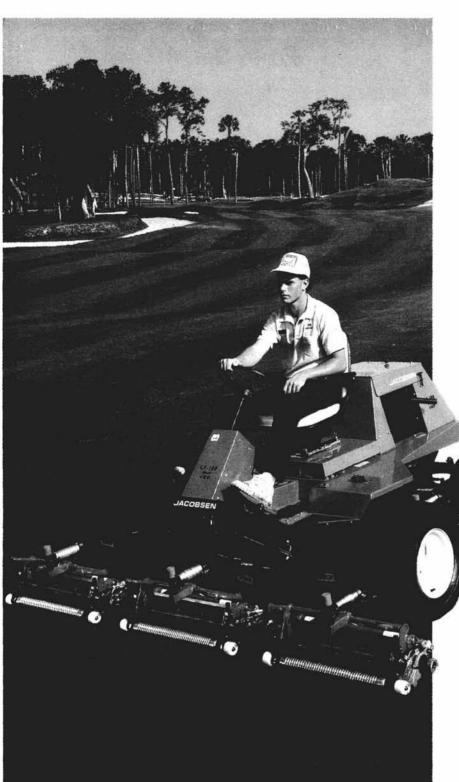

## Jacobsen exclusives help deliver a smooth as silk cut.

In head-to-head comparisons, the LF-100 delivered superior fairway mowing, in all kinds of grasses.

Our exclusive heavy-section, 22" reels, combined with our unique, dual-spring

down pressure system, follow ground contours closely for a smooth manicured cut. Even at production

mowing speeds of more than 5 mph.

Lightest footprint.

The LF-100 has the lightest footprint in the industry for minimal compaction even on the softest fairways.

Yet it's heavy on quality features. Including a durable, high efficiency diesel engine. Rugged, field-proven chassis with heavyduty lift arms. High capacity catchers. Plus, "on demand" 4WD, exclusive Turf Groomer® fairway conditioners and vertical mowers are available.