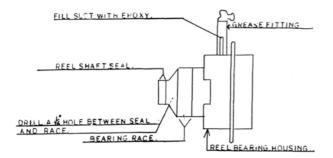

### Service Tip of the Month From the CGCMA

by Patrick Kelly, CGCMA President

**TOPIC:** Jacobsen LF100 and Greensking reel bearing

housing modification for more effective

greasing.

PROBLEM: Reel shaft seals run dry of grease causing

grooves in shaft, and bearings run dry of lubriant due to the lack of grease flow to these areas.

SOLUTION: By plugging the grease fitting relief shot with

Plumber's Epoxy Putty, and by drilling a 1/16" hole in the lower side of the reel bearing housing just after the seal area. This provides a new relief hole for the grease to pass through, while

preventing grease seal blow out.

**BENEFIT:** Grease will now pass through the bearing and

race to the seal cavity, providing lubrication to both areas, while also helping to purge old grease and moisture from the housing, resulting

in a much extended parts life.