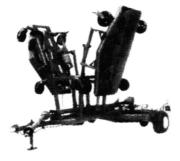

## **BEFCO**

BEFCO CYCLONE FLEX FOLDING FINISHING MOWERS

THE IDEAL MACHINE FOR MOWING ROUGHS AND LEAF MULCHING

- FRAME IS EXPANDABLE TO ACCOMODATE LARGER DECKS
- \* TELESCOPING WINGS THAT ALLOW FOR ADJUSTABLE CUTTING WIDTH
- \* EACH DECK IS FREE FLOATING WITH 4 WHEELS TO EACH DECK
- THE CYCLONE FLEX OFFERS SAFETY LOCKS FOR LOCAL TRANSPORT, A JACK STAND FOR EASY HOOKLP AND 3 SINGLE ACTION HYDRAULIC CYLINDERS
- CONSTRUCTED OF HIGH QUALITY COMPONENTS AND ENGINEERED FOR STRENGTH IN PROFESSIONAL USE