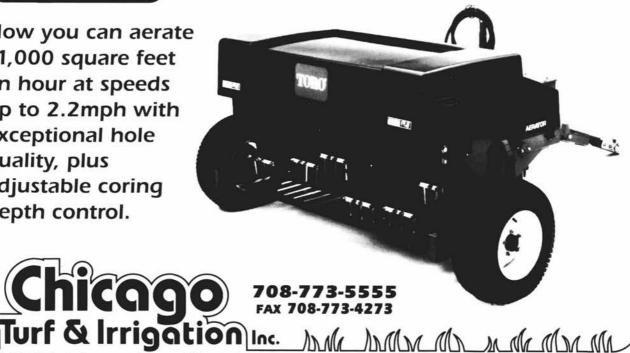

## Fairway Aerator

Now you can aerate 61,000 square feet an hour at speeds up to 2.2mph with exceptional hole quality, plus adjustable coring depth control.

1170 W. Ardmore • Itasca, Illinois 60143