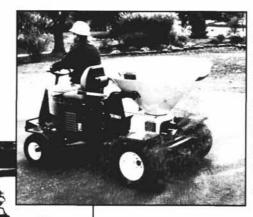

## Multi Pro™ Work Vehicles

A power-packed work vehicle that provides unequaled efficiency, reliability and precision for superb performance in turf maintenance.

MANGARAK TANGARAKAN

A precision Liquid Application System or an accurate Pendulum Action Dry Applicator... Built specifically for your turf maintenance demands.